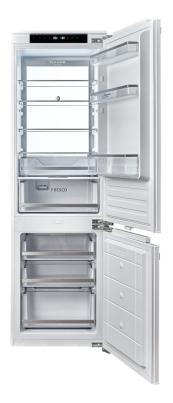

#### BUILT-IN COMBINED REFRIGERATOR

## **FBCD 355 TNF EDBL**

Digital Display

LED lighting

Total No Frost

Mounting Self-Supporting Hinges

Reversible Doors

Quick Freezing

Integrated

## **FEATURES**

Digital display LED interior lighting No Frost cooling system

4 Glass shelves

3 Removable drawers

2 Fruit and vegetable drawers

3 Balconies in the counter door

Eggs rack

Reversible doors

## **SECURITY**

Door open buzzer system Temperature indicator Quick-freeze indicator

COMBINED REFRIGERATOR FBCD 355 TNF EDBL

fulgor-milano.com FULGOR MILANO