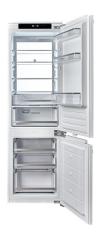

#### BUILT-IN COMBINED REFRIGERATOR

## **FBCD 355 TNF EDBL**

Digital Display

LED lighting

Total No Frost

Mounting Self-Supporting Hinges

Reversible Doors

Quick Freezing

Integrated

## **FEATURES**

Digital display LED interior lighting No Frost cooling system

4 Glass shelves

3 Removable drawers

2 Fruit and vegetable drawers

3 Balconies in the counter door

Eggs rack

Reversible doors