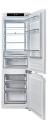

#### BUILT-IN COMBINED REFRIGERATOR

## **FBCD 355 TNF EDBL**

Digital Display

LED lighting

Total No Frost

Mounting Self-Supporting Hinges

Reversible Doors

Quick Freezing

Integrated

## **FEATURES**

Digital display LED interior lighting No Frost cooling system

4 Glass shelves

3 Removable drawers

2 Fruit and vegetable drawers

3 Balconies in the counter door

Eggs rack

Reversible doors

## **SECURITY**

Door open buzzer system Temperature indicator Quick-freeze indicator

COMBINED REFRIGERATOR FBCD 355 TNF EDBL

fulgor-milano.com FULGOR MILANO