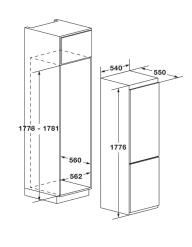

# **REFRIGERATION**

BUILT-IN COMBINED REFRIGERATOR

|                                                                          | FBCD 355 TNF EDBL |
|--------------------------------------------------------------------------|-------------------|
| Туре                                                                     | Bottom Mounted    |
| Installation                                                             | Built-in          |
| Door fixing                                                              | Door on Door      |
| Reversible hinging                                                       | •                 |
| PERFORMANCE                                                              | ·                 |
| Total gross volume                                                       | 252 L             |
| -                                                                        | 232 L<br>237 L    |
| Total net volume                                                         | 237 L<br>E        |
| Energy efficiency class                                                  |                   |
| Energy consumption (KWh / year) based on standard 24 hour test results * | 235               |
| Max autonomy without electricity (h)                                     | 11                |
| Freezing capacity (Kg / 24h)                                             | 2,6               |
| Climatic class                                                           | SN-T              |
| Sound level dB (A) re1pW                                                 | 41                |
| GENERAL FEATURES                                                         |                   |
| Electronic control                                                       | •                 |
| Digital display                                                          | •                 |
| Independent Fridge / Freezer temperature regulation                      | •                 |
| Holiday function                                                         | •                 |
| Door open alarm                                                          | •                 |
| Temperature indicator                                                    | •                 |
| Super freeze indicator                                                   | •                 |
| Lighting                                                                 | LED               |
| No. compressors / type                                                   | 1/Inverter        |
| Refrigerant gas                                                          | R600a             |
| FRIDGE COMPARTMENT                                                       |                   |
| Cooling system                                                           | No Frost          |
| Defrost                                                                  | Automatic         |
| Rear panel with LED light                                                | •                 |
| Fresh zone (0° C)                                                        | •                 |
| Glass shelves                                                            | 4                 |
| Egg container                                                            | •                 |
| Fruit and vegetable drawer                                               | •                 |
| Net fridge volume                                                        | 170 L             |
| FREEZER COMPARTMENT                                                      |                   |
| Cooling system                                                           | No Frost          |
| Defrost                                                                  | Automatic         |
| Fast freezing                                                            | •                 |
| Extractable drawers                                                      | 3                 |
| Net freezer volume                                                       | 67 L              |
| ELECTRICAL FEATURES                                                      |                   |
| Max power input at 220 V                                                 | 176W              |
| Power supply (V / Hz)                                                    | 220-240 / 50-60   |
| Schuko plug                                                              | •                 |
| WEIGHT, DIMENSIONS                                                       |                   |
| Weight kg                                                                | 60                |
| Height mm                                                                | 177               |
| Width mm                                                                 | 540               |
| Depth mm                                                                 | 550               |
| Built-in compartment (HxWxD) mm                                          | 1775x560x560      |
| Built-iii compartment (mxvvxD) mm                                        | UQCXUQCXC\11      |