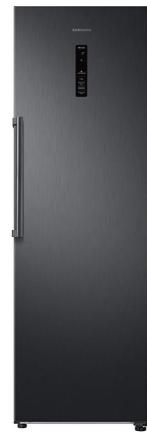

General functions
Door can be reversed opening
Door alarm
Refrigerant R600a
external features
Display Type External (black)
Door opening Easy Open handle
Colour Black graphite steel
Performance
Energy efficiency class A++
Noise level 41 dBA
Climate class SN-T
Annual energy consumption 115 kWh / year
Holiday mode

External **Dimensions** (L x H x D) 59.5 x 185.3 x 69.4 cm

VitelHome Triq R. Caruana Dingli San Gwann SGN1035 Mob: (+356) 99495117 – 99453474 – 99040019 – 21377170/2 Email: info@vitelmalta.com