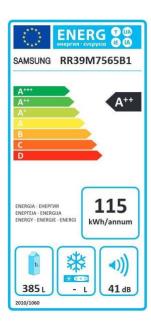

General functions
Door can be reversed opening
Door alarm
Refrigerant R600a
external features
Display Type External (black)
Door opening Easy Open handle
Colour Black graphite steel
Performance
Energy efficiency class A++
Noise level 41 dBA
Climate class SN-T
Annual energy consumption 115 kWh / year
Holiday mode