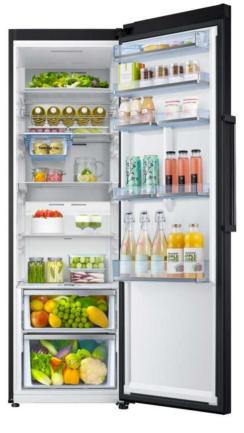

## RR39M7565B1

Net total 385 All Around Cooling Refrigerator function Number of shelves 6 Number of folding shelves 1 Dairy chamber Wine shelf Removable tray Number of containers in the door 7 Egg container LED interior lighting Humidity controller (vegetable and fruit drawer) Metal finish of the shelves Number of Drawers 2 Power Cool function