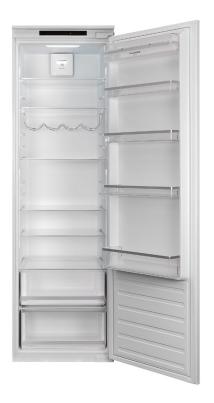

# **FEATURES**

Reversible door

Digital display
Temperature control
LED interior lighting
6 Glass shelves
2 Fruit and vegetable drawers
5 Balconies in the counter door
Metal bottle rack
Eggs rack
Sliding door system

### **SECURITY**

Temperature warning light

SINGLE DOOR REFRIGERATOR FBR 300 F ED

fulgor-milano.com FULGOR MILANO