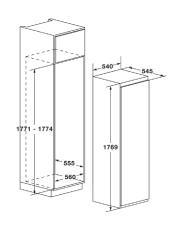

# **REFRIGERATION**

BUILT-IN SINGLE DOOR REFRIGERATOR

|                                                                          | FBR 300 F ED    |
|--------------------------------------------------------------------------|-----------------|
| Туре                                                                     | Single door     |
| Installation                                                             | Built-in        |
| Door fixing                                                              | Sliding         |
| Reversible hinging                                                       | •               |
| PERFORMANCE                                                              |                 |
| Total gross volume                                                       | 320 L           |
| Total net volume                                                         | 316 L           |
| Energy efficiency class                                                  | E               |
| Energy consumption (KWh / year) based on standard 24 hour test results * | 114             |
| Climatic class                                                           | SN-T            |
| Sound level dB (A) re1pW                                                 | 41              |
| GENERAL FEATURES                                                         |                 |
| Electronic control                                                       | •               |
| Digital display                                                          | •               |
| Adjustable temperature                                                   | •               |
| Temperature indicator                                                    | •               |
| Lighting                                                                 | LED             |
| No. compressors / type                                                   | 1/Inverter      |
| Refrigerant gas                                                          | R600a           |
| FRIDGE COMPARTMENT                                                       |                 |
| Cooling system                                                           | Dynamic         |
| Defrost                                                                  | Automatic       |
| Glass shelves                                                            | 6               |
| Egg container                                                            | •               |
| Fruit and vegetable drawer                                               | •               |
| Net fridge volume                                                        | 316 L           |
| ELECTRICAL FEATURES                                                      |                 |
| Max power input at 220 V                                                 | 176W            |
| Power supply (V / Hz)                                                    | 220-240 / 50-60 |
| Schuko plug                                                              | •               |
| WEIGHT, DIMENSIONS                                                       |                 |
| Weight kg                                                                | 58              |
| Height mm                                                                | 177             |
| Width mm                                                                 | 540             |
| Depth mm                                                                 | 550             |
| Built-in compartment (HxWxD) mm                                          | 1775x560x560    |