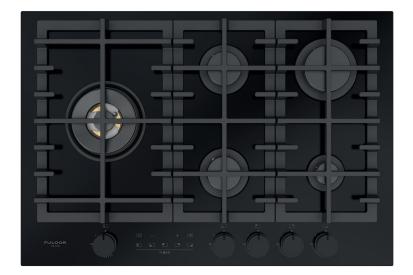

### FCLH 755 G T WK BK

Wok Burner

Flush Top Installation

Semi - Flush Top Installation

Glass Ceramic Surface

Gas Safety

Gas Powered

Timer Automatic Off

#### GAS HOB 80 CM

Cera Black ceramic surface

#### PERFORMANCE

5 Burners including 1 left side wok of 4.0 kW End of cooking timer Keyboard safety Auto-off timer End of cooking beep

#### **FEATURES**

Glass ceramic surface High efficiency brass burners Electronic ignition Backlit HALO-LIGHT knobs Professional cast iron gridsl