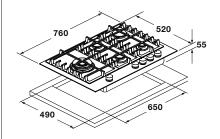

# **FULGOR MILANO**

GAS HOB

|                                    | FCLH 755 G T WK BK |
|------------------------------------|--------------------|
| Туре                               | Gas Hob 76 cm      |
| Finishing                          | CeraBlack          |
| Surface                            | Ceramic            |
| GAS BURNERS PERFORMANCE            |                    |
| Front right                        | 1000 W             |
| Rear right                         | 3000 W             |
| Left                               | 4000 W             |
| Front center                       | 1750 W             |
| Rear center                        | 1750 W             |
| Front Left                         | -                  |
| Rear Left                          | •                  |
| CONTROLS - FEATURES                |                    |
| HALO VISION backlit knobs          | •                  |
| Built-in electronic ignition       | •                  |
| Gas safety                         | •                  |
| Timer / Display                    | •/•                |
| Cast iron grids / Brass burners n. | •/5                |
| ACCESSORIES                        |                    |
| Wok adapter                        | •                  |
| Cord                               | •                  |
| Plug Type                          | Schuko             |
| DIMENSIONI                         |                    |
| Width mm                           | 760                |
| Height mm                          | 55                 |
| Depth mm                           | 520                |
| Cut-out (W x D) mm                 | 650 x 490          |