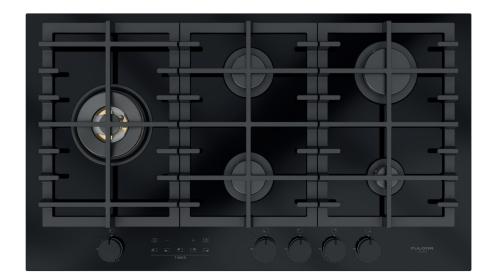

#### GAS HOB 90 CM

Cera Black ceramic surface

#### **PERFORMANCE**

5 Burners including 1 left side wok of 4.0 kW End of cooking timer Keyboard safety Auto-off timer End of cooking beep

### **FEATURES**

Glass ceramic surface High efficiency brass burners Electronic ignition Backlit HALO-LIGHT knobs Professional cast iron grates