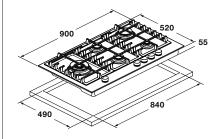

# **FULGOR MILANO**

GAS HOB

|                                    | FCLH 905 G T WK BK |
|------------------------------------|--------------------|
| Туре                               | Gas Hob 90 cm      |
| Finishing                          | CeraBlack          |
| Surface                            | Ceramic            |
| GAS BURNERS PERFORMANCE            |                    |
| Front right                        | 1000 W             |
| Rear right                         | 3000 W             |
| Left                               | 4000 W             |
| Front center                       | 1750 W             |
| Rear center                        | 1750 W             |
| Front Left                         | -                  |
| Rear Left                          | -                  |
| CONTROLS - FEATURES                |                    |
| HALO VISION backlit knobs          | •                  |
| Built-in electronic ignition       | •                  |
| Gas safety                         | •                  |
| Timer / Display                    | •/•                |
| Cast iron grids / Brass burners n. | • / 5              |
| ACCESSORIES                        |                    |
| Wok adapter                        | •                  |
| Cord                               | •                  |
| Plug Type                          | Schuko             |
| DIMENSIONI                         |                    |
| Width mm                           | 900                |
| Height mm                          | 55                 |
| Depth mm                           | 520                |
| Cut-out ( W x D ) mm               | 840 x 490          |