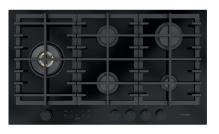

#### GAS HOB 90 CM

Cera Black ceramic surface

#### **PERFORMANCE**

5 Burners including 1 left side wok of 4.0 kW End of cooking timer Keyboard safety Auto-off timer End of cooking beep

### **FEATURES**

Glass ceramic surface High efficiency brass burners Electronic ignition Backlit HALO-LIGHT knobs Professional cast iron grates