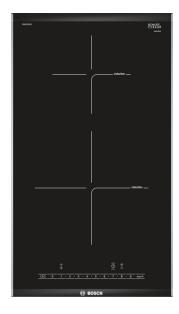

## Series 6, Domino induction hob, 30 cm, Black PIB375FB1E

- **DirectSelect:** Direct, simple selection of the desired cooking zone, power and additional functions.
- ComfortProfil: Elegant, appealing design with bevelled front and metal strips on the side.
- 30 cm width: suitable for combining with other Domino and ComfortProfile hobs.
- PowerBoost: Up to 50% more power for faster heating.
- If you turn off the cooktop it saves the last selected setting for a short time. If the cooktop is switched of within a short time again the former settings are still available.

## **Technical Data**

Product name/family: Vario/Domino cooking zone cera

Built-in / Free-standing : Built-in

Energy input : Electric

Total number of positions that can be used at the same time : 2 Required niche size for installation (HxWxD) :  $51 \times 270 \times$ 

Residual heat indicator: Separate Location of control panel: Hob front Basic surface material: Ceramic Color of surface: Alu, brushed, Black Approval certificates: AENOR, CE Length electrical supply cord: 110 cm