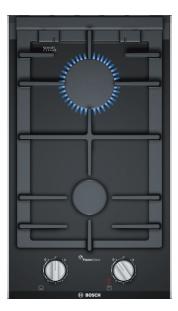

## Series 8, Domino Gas hob, 30 cm, Ceramic PRB3A6D70

## The domino gas hob with FlameSelect: achieve perfect cooking results thanks to nine precisely defined power levels.

- **FlameSelect:** adjust the gas flame precisely using nine defined levels.
- **Digital display:** to indicate the selected power level and residual heat for more comfort and safety.
- Heavy-duty continuous surface grates can be easily and quickly cleaned in the dishwasher.
- Continuous cast-iron pan support: for high firmness and stability of cookware.
- **Biomethane-ready:** your gas hob can also be powered with renewable biomethane gas.

## **Technical Data**

Product name/family : Vario/Domino gas hob w control Built-in / Free-standing : Built-in Energy input : Gas Total number of positions that can be used at the same time : 2 Required niche size for installation (HxWxD) : 45 x 270 x 490-500 mm Width of the appliance : 306 mm Dimensions : 47 x 306 x 527 mm Dimensions of the packed product (HxWxD) :  $185 \times 385 \times 578$ mm Net weight : 7.2 kg Gross weight : 8.0 kg Residual heat indicator : Separate Location of control panel : Hob front Basic surface material : Ceramic Color of surface : Alu, brushed, Black Color of frame : Black Length electrical supply cord : 100 cm Connection Rating : 2 W Gas connection rating : 4700 W Fuse protection : 3 A Voltage : 220-240 V Frequency : 60; 50 Hz