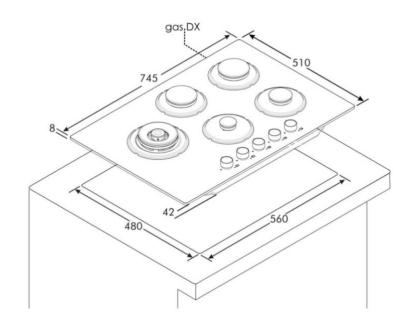

#### **DIMENSIONS**

Product Height (mm): 95 Product Width (mm): 745 Product Depth (mm): 510

Cavity Dimensions for Installations Width (mm): 560 Cavity Dimensions for Installations Depth (mm): 480

VitelHome Triq R. Caruana Dingli San Gwann SGN1035 Mob: (+356) 99495117 – 99453474 – 99040019 – 21377170/2