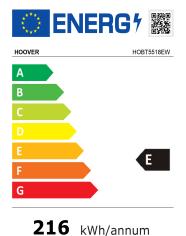

Installation type: Built-in Total volume: 248 L Energy class: E

AIR CARE TECHNOLOGY - By introducing cold air through lateral channels, more even cooling is achieved, and it maintains freshness up to 40% longer compared to classic Total No Frost systems. DIGITAL CONTROL - Precise temperature adjustment and additional options inside the refrigerator! **WIFI** - Full remote control via new hOn App! (Inventory manager, Smart Drink assistant, Super Cooling, Auto-diagnosis & other settings...)