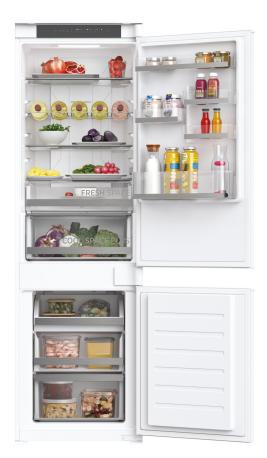

## 34901416 - HOBT5518EW

H-FRIDGE 300 is the perfect ally to get a healthy and safe preservation of your food. Equipped with **Total No Frost**, it offers you a large and hygienic space to store your food **reducing bacteria proliferation up to 94%\*\***, and thanks to the unique Wi-Fi connection you can access **extra content** and enhance your cooling performance to get the best preservation.

FRIDGE: volume 186 L Sky LED lighting 4 tempered glass shelves Full-width wine rack (5 bottles) 5 door balconies Fresh Space drawer Cool Space XL drawer for fruits & vegetables with freshness control selector

FREEZER: volume 62 L 3 easy extractable drawers Total No Frost - no formation of ice

Reversible doors Antibacterial door seals Noise level: 37 dB(A) Dimensions HxWxD: 177x55x55 cm

\* Test results comparing a Haier group Total No Frost Air Care technology refrigerator with a Haier group direct flow technology refrigerator. \*\* Test results issued by an independent external technical laboratory comparing a Haier Group refrigerator with Total No Frost technology to a Haier Group refrigerator with Static technology.