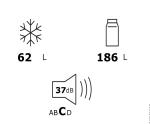

FRIDGE: volume 186 L Sky LED lighting 4 tempered glass shelves Full-width wine rack (5 bottles) 5 door balconies Fresh Space drawer Cool Space XL drawer for fruits & vegetables with freshness control selector

FREEZER: volume 62 L 3 easy extractable drawers Total No Frost - no formation of ice

Reversible doors Antibacterial door seals Noise level: 37 dB(A) Dimensions HxWxD: 177x55x55 cm

\* Test results comparing a Haier group Total No Frost Air Care technology refrigerator with a Haier group direct flow technology refrigerator. \*\* Test results issued by an independent external technical laboratory comparing a Haier Group refrigerator with Total No Frost technology to a Haier Group refrigerator with Static technology.