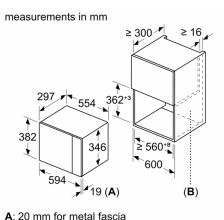

### Performance/technical information

- Cavity volume: 20 l
- 130 cm Cable length
- Total connected load electric: 1.27 KW
- Nominal voltage: 230 240 V
- Appliance dimension (hxwxd): 382 mm x 594 mm x 317 mm
- Niche dimension (hxwxd): 362 mm 365 mm x 560 mm 568 mm x 300 mm
- For installation into a 60 cm wide wall unit, installation in tall housing
- Please refer to the dimensions provided in the installation manual

## Serie | 4, Built-in microwave oven, 60 x 38 cm, White BFL523MW0B

measurements in mm

**A**: 20 mm for metal fascia **B**: Back panel open