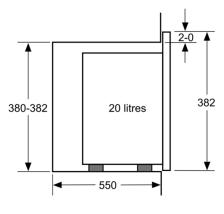

#### **Technical Data**

Type of micro-wave oven : MW only

Type of control : Electronic Color / Material Front : White

Cavity dimensions :  $201.0 \times 308.0 \times 282.0 \text{ mm}$ Approval certificates : CE, E17D UKCA marking Length of electrical supply cord : 130 cm

Cavity dimensions : 201.0 x 308.0 x 282.0 mm

### Performance/technical information

- Cavity volume: 20 l
- 130 cm Cable length
- Total connected load electric: 1.27 KW
- Nominal voltage: 230 240 V
- Appliance dimension (hxwxd): 382 mm x 594 mm x 317 mm
- Niche dimension (hxwxd): 362 mm 365 mm x 560 mm 568 mm x 300 mm
- For installation into a 60 cm wide wall unit, installation in tall housing
- Please refer to the dimensions provided in the installation manual