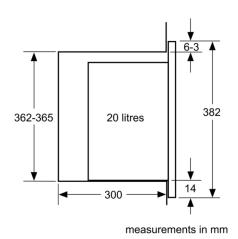

### Performance/technical information

- Cavity volume: 20 l
- 130 cm Cable length
- Total connected load electric: 1.27 KW
- Nominal voltage: 230 240 V
- Appliance dimension (hxwxd): 382 mm x 594 mm x 317 mm
- Niche dimension (hxwxd): 362 mm 365 mm x 560 mm 568 mm x 300 mm
- For installation into a 60 cm wide wall unit, installation in tall housing
- Please refer to the dimensions provided in the installation manual