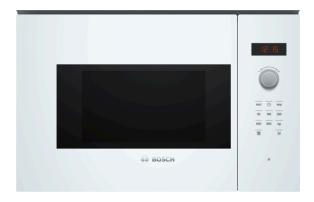

## Serie | 4, Built-in microwave oven, 60 x 38 cm, White BFL523MW0B

# The built-in microwave for the 38 cm niche: use it for thawing, heating and perfect preparation of foods.

- **AutoPilot 7:** every dish is a perfect success thanks to 7 pre-set automatic programmes.
- Red LED display control: easy-to-use thanks to clear time display.
- Pop-out controls: for an easy to clean front.
- **LED lighting:** perfect illumination of foods with minimum energy consumption.

## Serie | 4, Built-in microwave oven, 60 x 38 cm, White BFL523MW0B

The built-in microwave for the 38 cm niche: use it for thawing, heating and perfect preparation of foods.

#### Design

- LED Display, red display
- Side opening door, left hinged
- 25.5 cm Glass turntable
- Cavity inner surface: stainless steel

#### **Features**

- Automatic safety switch off Door contact switch
- AutoPilot, 7
- LED light
- Integral cooling fan