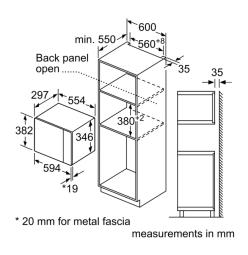

### Performance/technical information

- Cavity volume: 20 l
- 130 cm Cable length
- Total connected load electric: 1.27 KW
- Nominal voltage: 230 240 V
- Appliance dimension (hxwxd): 382 mm x 594 mm x 317 mm
- Niche dimension (hxwxd): 362 mm 365 mm x 560 mm 568 mm x 300 mm
- For installation into a 60 cm wide wall unit, installation in tall housing
- Please refer to the dimensions provided in the installation manual

## Serie | 4, Built-in microwave oven, 60 x 38 cm, White BFL523MW0B

measurements in mm

**A**: 20 mm for metal fascia **B**: Back panel open