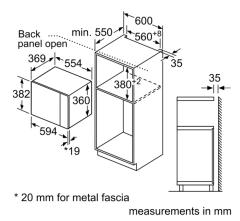

#### Performance/technical information

- Cavity volume: 25 l
- 130 cm Cable length
- Total connected load electric: 1.45 KW
- Nominal voltage: 230 240 V
- Appliance dimension (hxwxd): 382 mm x 594 mm x 388 mm
- Niche dimension (hxwxd): 380 mm 382 mm x 560 mm 568 mm x 550 mm
- Please refer to the dimensions provided in the installation manual

# Serie | 4, Built-in microwave oven, 59 x 38 cm, Stainless steel BFL553MS0B

Microwave, corner installation

Measurements in mm

measurements in mm