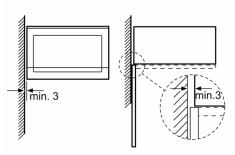

# Serie | 4, Built-in microwave oven, 59 x 38 cm, Stainless steel BFL553MS0B

Microwave, corner installation

Measurements in mm

measurements in mm