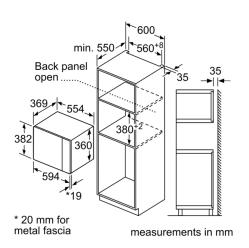

#### Performance/technical information

- Cavity volume: 25 l
- 130 cm Cable length
- Total connected load electric: 1.45 KW
- Nominal voltage: 230 240 V
- Appliance dimension (hxwxd): 382 mm x 594 mm x 388 mm
- Niche dimension (hxwxd): 380 mm 382 mm x 560 mm 568 mm x 550 mm
- Please refer to the dimensions provided in the installation manual

# Serie | 4, Built-in microwave oven, 59 x 38 cm, Stainless steel BFL553MS0B

Microwave, corner installation

Measurements in mm

measurements in mm