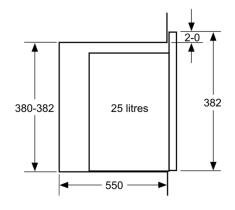

#### Performance/technical information

- Cavity volume: 25 l
- 130 cm Cable length
- Total connected load electric: 1.45 KW
- Nominal voltage: 230 240 V
- Appliance dimension (hxwxd): 382 mm x 594 mm x 388 mm
- Niche dimension (hxwxd): 380 mm 382 mm x 560 mm 568 mm x 550 mm
- Please refer to the dimensions provided in the installation manual

# Serie | 4, Built-in microwave oven, 59 x 38 cm, Stainless steel BFL553MS0B

Microwave, corner installation

Measurements in mm

measurements in mm