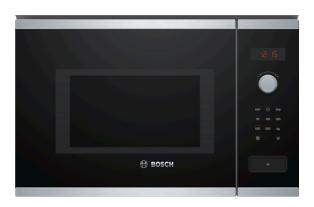

# Serie | 4, Built-in microwave oven, 59 x 38 cm, Stainless steel BFL553MS0B

Included accessories 1 x Turntable

## The built-in microwave for the 38 cm niche: use it for thawing, heating and perfect preparation of foods.

- AutoPilot 7: every dish is a perfect success thanks to 7 pre-set automatic programmes.
- Red LED display control: easy-to-use thanks to clear time display.
- Pop-out controls: for an easy to clean front.
- **LED lighting:** perfect illumination of foods with minimum energy consumption.

Serie | 4, Built-in microwave oven, 59 x 38 cm, Stainless steel BFL553MS0B

The built-in microwave for the 38 cm niche: use it for thawing, heating and perfect preparation of foods.