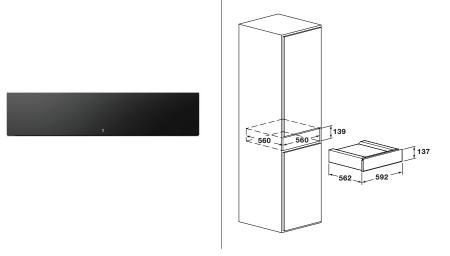

# **CLUSTER CONCEPT**

DRAWER

|                              | FCLD 150 BK          |
|------------------------------|----------------------|
| Туре                         | Standard drawer      |
| Finishing                    | Obsidian black glass |
| Inner surface                | Non slip rubber mat  |
| Front opening                | Push to Open         |
| POWER RATINGS                |                      |
| Max absorbed power (W)       | -                    |
| Tension and frequency (V-Hz) | -                    |
| Cord                         | -                    |
| Plug Type                    | -                    |
| DIMENSIONS                   |                      |
| Width mm                     | 592                  |
| Height mm                    | 137                  |
| Depth mm                     | 562                  |
| Cut-out (WxHxD)mm            | 560 x 139 x 560      |