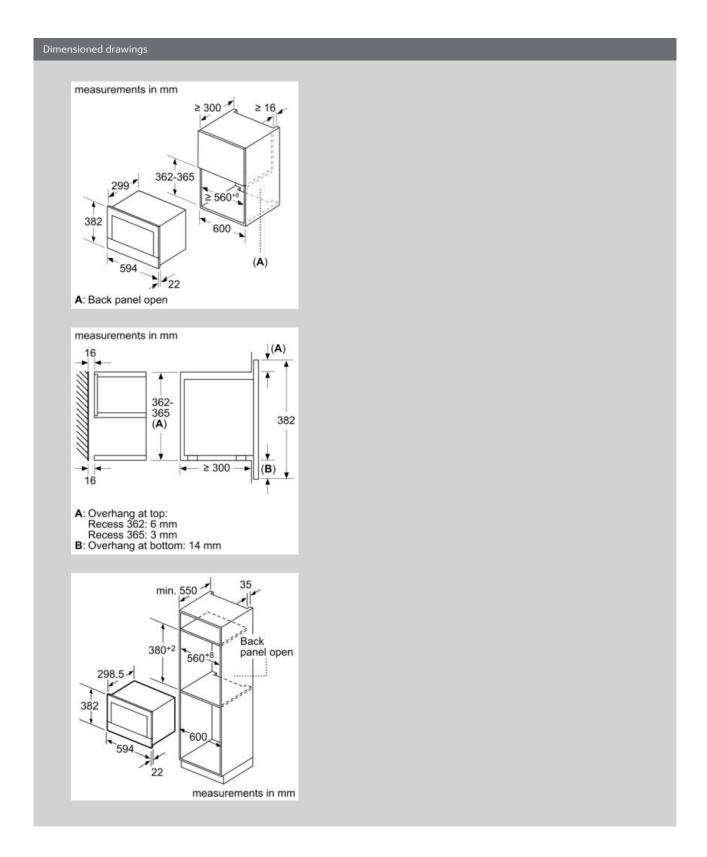

### Performance/technical information

- Cavity volume: 21 l
- Power cord length 150 cm Cable length
- Total connected load electric: 1.99 KW
- Nominal voltage: 220 240 V
- Appliance dimension (hxwxd): 382 mm x 594 mm x 320 mm
- Niche dimension (hxwxd): 362 mm 382 mm x 560 mm 568 mm x 300 mm
- Please refer to the dimensions provided in the installation manual