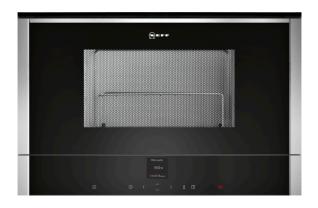

### Built-in microwave for upper cabinets

- $\sqrt{\,}$  Side-opening hinged door A smart twist for the elevated installation
- $\sqrt{\,}$  Shift Control fast navigation through menus and simple operation with the TFT display.
- $\sqrt{\phantom{}}$  Automatic programmes Your kitchen helper with just the right default settings.
- $\sqrt{\,}$  LED lights Bright illumination exactly where you need it.

#### Design

- Electronic clock timer
- Left hinged door
- stainless steel, Ceramic glass base cavity with Ceramic glass base, stainless steel
- Touch key operation

### Features

- Start button Door contact switch
- Intelligent microwave inverter technology: For optimised results maximum output power will be regulated to 600 W when used in longer operation for gentler cooking.
- LED light
- Cooling fan

# N 70, Built-in microwave oven, 60 x 38 cm, Stainless steel C17GR00N0B