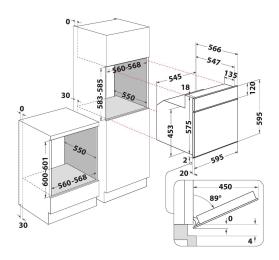

# **AKP 738 IX**

12NC: 857773801500

GTIN (EAN) code: 8003437937712

SENSING THE DIFFERENCE

| Product group         Oven           Commercial code         AKP 738 IX           Main colour of product         Inox           Construction type         Built-in           Type of control         Mechanical           Type of control settings         .           Are any hobs controls integrated?         No           Which kind of hobs can be controlled?         .           Automatic programmes         No           Current (A)         13           Voltage (V)         220-240           Frequency (Hz)         50/60           Length of Electrical Supply Cord (cm)         90           Plug type         No           Weight of the product         595           Width of the product         595           Depth of the product         595           Depth of the product         564           Minimum niche height         0           Minimum niche height         0           Niche depth         0           Net weight (kg)         29.95           Usable volume (of cavity)         65           Integrated Cleaning system         Hydrolytic           Trays         2                                                                                                                                                                                                                                                                                                                                                                                                                                                                                                                                                                                                                                                                                                                                                                                                                                                                                                                                                                                                                        | MAIN FEATURES                         |            |
|--------------------------------------------------------------------------------------------------------------------------------------------------------------------------------------------------------------------------------------------------------------------------------------------------------------------------------------------------------------------------------------------------------------------------------------------------------------------------------------------------------------------------------------------------------------------------------------------------------------------------------------------------------------------------------------------------------------------------------------------------------------------------------------------------------------------------------------------------------------------------------------------------------------------------------------------------------------------------------------------------------------------------------------------------------------------------------------------------------------------------------------------------------------------------------------------------------------------------------------------------------------------------------------------------------------------------------------------------------------------------------------------------------------------------------------------------------------------------------------------------------------------------------------------------------------------------------------------------------------------------------------------------------------------------------------------------------------------------------------------------------------------------------------------------------------------------------------------------------------------------------------------------------------------------------------------------------------------------------------------------------------------------------------------------------------------------------------------------------------------------------|---------------------------------------|------------|
| Main colour of product         Inox           Construction type         Built-in           Type of control         Mechanical           Type of control settings         -           Are any hobs controls integrated?         No           Which kind of hobs can be controlled?         -           Automatic programmes         No           Current (A)         13           Voltage (V)         220-240           Frequency (Hz)         50/60           Length of Electrical Supply Cord (cm)         90           Plug type         No           Depth with open door 90 degree (mm)         -           Height of the product         595           Width of the product         595           Depth of the product         596           Minimum niche height         0           Minimum niche width         0           Niche depth         0           Net weight (kg)         29.95           Usable volume (of cavity)         65           Integrated Cleaning system         Hydrolytic           Grids of the cavity         1                                                                                                                                                                                                                                                                                                                                                                                                                                                                                                                                                                                                                                                                                                                                                                                                                                                                                                                                                                                                                                                                                | Product group                         | Oven       |
| Construction type         Built-in           Type of control         Mechanical           Type of control settings         -           Are any hobs controls integrated?         No           Which kind of hobs can be controlled?         -           Automatic programmes         No           Current (A)         13           Voltage (V)         220-240           Frequency (Hz)         50/60           Length of Electrical Supply Cord (cm)         90           Plug type         No           Depth with open door 90 degree (mm)         -           Height of the product         595           Width of the product         595           Width of the product         595           Depth of the product         564           Minimum niche height         0           Minimum niche width         0           Niche depth         0           Net weight (kg)         29.95           Usable volume (of cavity)         65           Integrated Cleaning system         Hydrolytic           Grids of the cavity         1                                                                                                                                                                                                                                                                                                                                                                                                                                                                                                                                                                                                                                                                                                                                                                                                                                                                                                                                                                                                                                                                                   | Commercial code                       | AKP 738 IX |
| Type of control settings                                                                                                                                                                                                                                                                                                                                                                                                                                                                                                                                                                                                                                                                                                                                                                                                                                                                                                                                                                                                                                                                                                                                                                                                                                                                                                                                                                                                                                                                                                                                                                                                                                                                                                                                                                                                                                                                                                                                                                                                                                                                                                       | Main colour of product                | Inox       |
| Type of control settings - Are any hobs controls integrated? No Which kind of hobs can be controlled? Automatic programmes No Current (A) 13 Voltage (V) 220-240 Frequency (Hz) 50/60 Length of Electrical Supply Cord (cm) 90 Plug type No Depth with open door 90 degree (mm) No Height of the product 595 Width of the product 595 Width of the product 595 Depth of the product 595 Minimum niche height 0 Minimum niche width 0 No Net weight (kg) 29.95 Usable volume (of cavity) 655 Integrated Cleaning system Hydrolytic Grids of the cavity                                                                                                                                                                                                                                                                                                                                                                                                                                                                                                                                                                                                                                                                                                                                                                                                                                                                                                                                                                                                                                                                                                                                                                                                                                                                                                                                                                                                                                                                                                                                                                          | Construction type                     | Built-in   |
| Are any hobs controls integrated?  Which kind of hobs can be controlled?  Automatic programmes  No  Current (A)  13  Voltage (V)  Frequency (Hz)  Length of Electrical Supply Cord (cm)  Plug type  No  Depth with open door 90 degree (mm)  Height of the product  S95  Width of the product  S95  Width of the product  S95  Width of the product  S95  Winnimum niche height  No  Noine depth  No  No  No  No  Noine depth  No  No  No  Noine depth  No  No  No  No  No  No  No  No  No  N                                                                                                                                                                                                                                                                                                                                                                                                                                                                                                                                                                                                                                                                                                                                                                       | Type of control                       | Mechanical |
| Which kind of hobs can be controlled?       -         Automatic programmes       No         Current (A)       13         Voltage (V)       220-240         Frequency (Hz)       50/60         Length of Electrical Supply Cord (cm)       90         Plug type       No         Depth with open door 90 degree (mm)       -         Height of the product       595         Width of the product       595         Wind for the product       564         Minimum niche height       0         Minimum niche width       0         Niche depth       0         Net weight (kg)       29.95         Usable volume (of cavity)       65         Integrated Cleaning system       Hydrolytic         Grids of the cavity       1                                                                                                                                                                                                                                                                                                                                                                                                                                                                                                                                                                                                                                                                                                                                                                                                                                                                                                                                                                                                                                                                                                                                                                                                                                                                                                                                                                                                  | Type of control settings              | -          |
| Automatic programmes No Current (A) 13 Voltage (V) 220-240 Frequency (Hz) 50/60 Length of Electrical Supply Cord (cm) 90 Plug type No Depth with open door 90 degree (mm) - Height of the product 595 Width of the product 595 Width of the product 595 Depth of the product 564 Minimum niche height 0 Minimum niche width 0 Niche depth 0 No Net weight (kg) 29.95 Usable volume (of cavity) 65 Integrated Cleaning system Hydrolytic Grids of the cavity 1                                                                                                                                                                                                                                                                                                                                                                                                                                                                                                                                                                                                                                                                                                                                                                                                                                                                                                                                                                                                                                                                                                                                                                                                                                                                                                                                                                                                                                                                                                                                                                                                                                                                  | Are any hobs controls integrated?     | No         |
| Current (A)       13         Voltage (V)       220-240         Frequency (Hz)       50/60         Length of Electrical Supply Cord (cm)       90         Plug type       No         Depth with open door 90 degree (mm)       -         Height of the product       595         Width of the product       595         Depth of the product       564         Minimum niche height       0         Minimum niche width       0         Niche depth       0         Net weight (kg)       29.95         Usable volume (of cavity)       65         Integrated Cleaning system       Hydrolytic         Grids of the cavity       1                                                                                                                                                                                                                                                                                                                                                                                                                                                                                                                                                                                                                                                                                                                                                                                                                                                                                                                                                                                                                                                                                                                                                                                                                                                                                                                                                                                                                                                                                              | Which kind of hobs can be controlled? | -          |
| Voltage (V)         220-240           Frequency (Hz)         50/60           Length of Electrical Supply Cord (cm)         90           Plug type         No           Depth with open door 90 degree (mm)         -           Height of the product         595           Width of the product         595           Depth of the product         564           Minimum niche height         0           Minimum niche width         0           Niche depth         0           Net weight (kg)         29.95           Usable volume (of cavity)         65           Integrated Cleaning system         Hydrolytic           Grids of the cavity         1                                                                                                                                                                                                                                                                                                                                                                                                                                                                                                                                                                                                                                                                                                                                                                                                                                                                                                                                                                                                                                                                                                                                                                                                                                                                                                                                                                                                                                                                 | Automatic programmes                  | No         |
| Frequency (Hz) 50/60  Length of Electrical Supply Cord (cm) 90  Plug type No  Depth with open door 90 degree (mm) -  Height of the product 595  Width of the product 595  Depth of the product 564  Minimum niche height 0  Minimum niche width 0  Niche depth 0  Net weight (kg) 29.95  Usable volume (of cavity) 65  Integrated Cleaning system Hydrolytic Grids of the cavity 1                                                                                                                                                                                                                                                                                                                                                                                                                                                                                                                                                                                                                                                                                                                                                                                                                                                                                                                                                                                                                                                                                                                                                                                                                                                                                                                                                                                                                                                                                                                                                                                                                                                                                                                                             | Current (A)                           | 13         |
| Length of Electrical Supply Cord (cm)90Plug typeNoDepth with open door 90 degree (mm)-Height of the product595Width of the product595Depth of the product564Minimum niche height0Minimum niche width0Niche depth0Net weight (kg)29.95Usable volume (of cavity)65Integrated Cleaning systemHydrolyticGrids of the cavity1                                                                                                                                                                                                                                                                                                                                                                                                                                                                                                                                                                                                                                                                                                                                                                                                                                                                                                                                                                                                                                                                                                                                                                                                                                                                                                                                                                                                                                                                                                                                                                                                                                                                                                                                                                                                       | Voltage (V)                           | 220-240    |
| Plug type Depth with open door 90 degree (mm) Height of the product S95 Width of the product S95 Depth of the product S96 Minimum niche height S96 Minimum niche width S97 Minimum niche width S98 Min | Frequency (Hz)                        | 50/60      |
| Depth with open door 90 degree (mm)  Height of the product  Seps Width of the product  Depth of the product  Seps Depth of the product  Minimum niche height  Minimum niche width  Niche depth  Net weight (kg)  Usable volume (of cavity)  Integrated Cleaning system  Grids of the cavity  Seps Seps Seps Seps Seps Seps Seps Sep                                                                                                                                                                                                                                                                                                                                                                                                                                                                                                                                                                                                                                                                                                                                                                                                                                                                                                                                                                                                                                                                                                                                                                                                                                                                                                                                                                                                                                                                                                                                                                                                                                                                                                                                                                                            | Length of Electrical Supply Cord (cm) | 90         |
| Height of the product 595 Width of the product 595 Depth of the product 564 Minimum niche height 0 Minimum niche width 0 Niche depth 0 Net weight (kg) 29.95 Usable volume (of cavity) 65 Integrated Cleaning system Hydrolytic Grids of the cavity 1                                                                                                                                                                                                                                                                                                                                                                                                                                                                                                                                                                                                                                                                                                                                                                                                                                                                                                                                                                                                                                                                                                                                                                                                                                                                                                                                                                                                                                                                                                                                                                                                                                                                                                                                                                                                                                                                          | Plug type                             | No         |
| Width of the product595Depth of the product564Minimum niche height0Minimum niche width0Niche depth0Net weight (kg)29.95Usable volume (of cavity)65Integrated Cleaning systemHydrolyticGrids of the cavity1                                                                                                                                                                                                                                                                                                                                                                                                                                                                                                                                                                                                                                                                                                                                                                                                                                                                                                                                                                                                                                                                                                                                                                                                                                                                                                                                                                                                                                                                                                                                                                                                                                                                                                                                                                                                                                                                                                                     | Depth with open door 90 degree (mm)   | -          |
| Depth of the product 564  Minimum niche height 0  Minimum niche width 0  Niche depth 0  Net weight (kg) 29.95  Usable volume (of cavity) 65  Integrated Cleaning system Hydrolytic  Grids of the cavity 1                                                                                                                                                                                                                                                                                                                                                                                                                                                                                                                                                                                                                                                                                                                                                                                                                                                                                                                                                                                                                                                                                                                                                                                                                                                                                                                                                                                                                                                                                                                                                                                                                                                                                                                                                                                                                                                                                                                      | Height of the product                 | 595        |
| Minimum niche height  Minimum niche width  Niche depth  Net weight (kg)  Usable volume (of cavity)  Integrated Cleaning system  Grids of the cavity  1                                                                                                                                                                                                                                                                                                                                                                                                                                                                                                                                                                                                                                                                                                                                                                                                                                                                                                                                                                                                                                                                                                                                                                                                                                                                                                                                                                                                                                                                                                                                                                                                                                                                                                                                                                                                                                                                                                                                                                         | Width of the product                  | 595        |
| Minimum niche width 0 Niche depth 0 Net weight (kg) 29.95 Usable volume (of cavity) 65 Integrated Cleaning system Hydrolytic Grids of the cavity 1                                                                                                                                                                                                                                                                                                                                                                                                                                                                                                                                                                                                                                                                                                                                                                                                                                                                                                                                                                                                                                                                                                                                                                                                                                                                                                                                                                                                                                                                                                                                                                                                                                                                                                                                                                                                                                                                                                                                                                             | Depth of the product                  | 564        |
| Niche depth 0  Net weight (kg) 29.95  Usable volume (of cavity) 65  Integrated Cleaning system Hydrolytic  Grids of the cavity 1                                                                                                                                                                                                                                                                                                                                                                                                                                                                                                                                                                                                                                                                                                                                                                                                                                                                                                                                                                                                                                                                                                                                                                                                                                                                                                                                                                                                                                                                                                                                                                                                                                                                                                                                                                                                                                                                                                                                                                                               | Minimum niche height                  | 0          |
| Net weight (kg)  Usable volume (of cavity)  Integrated Cleaning system  Grids of the cavity  1  29.95  Hydrolytic  1                                                                                                                                                                                                                                                                                                                                                                                                                                                                                                                                                                                                                                                                                                                                                                                                                                                                                                                                                                                                                                                                                                                                                                                                                                                                                                                                                                                                                                                                                                                                                                                                                                                                                                                                                                                                                                                                                                                                                                                                           | Minimum niche width                   | 0          |
| Usable volume (of cavity) 65 Integrated Cleaning system Hydrolytic Grids of the cavity 1                                                                                                                                                                                                                                                                                                                                                                                                                                                                                                                                                                                                                                                                                                                                                                                                                                                                                                                                                                                                                                                                                                                                                                                                                                                                                                                                                                                                                                                                                                                                                                                                                                                                                                                                                                                                                                                                                                                                                                                                                                       | Niche depth                           | 0          |
| Integrated Cleaning system Hydrolytic Grids of the cavity 1                                                                                                                                                                                                                                                                                                                                                                                                                                                                                                                                                                                                                                                                                                                                                                                                                                                                                                                                                                                                                                                                                                                                                                                                                                                                                                                                                                                                                                                                                                                                                                                                                                                                                                                                                                                                                                                                                                                                                                                                                                                                    | Net weight (kg)                       | 29.95      |
| Grids of the cavity 1                                                                                                                                                                                                                                                                                                                                                                                                                                                                                                                                                                                                                                                                                                                                                                                                                                                                                                                                                                                                                                                                                                                                                                                                                                                                                                                                                                                                                                                                                                                                                                                                                                                                                                                                                                                                                                                                                                                                                                                                                                                                                                          | Usable volume (of cavity)             | 65         |
| ·                                                                                                                                                                                                                                                                                                                                                                                                                                                                                                                                                                                                                                                                                                                                                                                                                                                                                                                                                                                                                                                                                                                                                                                                                                                                                                                                                                                                                                                                                                                                                                                                                                                                                                                                                                                                                                                                                                                                                                                                                                                                                                                              | Integrated Cleaning system            | Hydrolytic |
| Trays 2                                                                                                                                                                                                                                                                                                                                                                                                                                                                                                                                                                                                                                                                                                                                                                                                                                                                                                                                                                                                                                                                                                                                                                                                                                                                                                                                                                                                                                                                                                                                                                                                                                                                                                                                                                                                                                                                                                                                                                                                                                                                                                                        | Grids of the cavity                   | 1          |
|                                                                                                                                                                                                                                                                                                                                                                                                                                                                                                                                                                                                                                                                                                                                                                                                                                                                                                                                                                                                                                                                                                                                                                                                                                                                                                                                                                                                                                                                                                                                                                                                                                                                                                                                                                                                                                                                                                                                                                                                                                                                                                                                | Trays                                 | 2          |