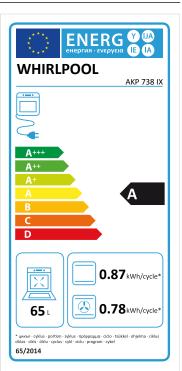

#### **Energy class**

Outstanding energy savings. Ovens with an A/A+ energy rating offer an excellent level of energy efficiency, ensuring lower consumption and saving you money on your energy bills.

#### **Energy class A**

Energy efficient. With its A energy rating, this Whirlpool appliance will allow you to enjoy both ideal performance and excellent energy consumption.

| PERFORMANCES                                                          |             |
|-----------------------------------------------------------------------|-------------|
| Energy input                                                          | Electric    |
| Type of energy of the cavity                                          | Electricity |
| Energy efficiency class - NEW (2010/30/EU)                            | А           |
| Energy consumption per cycle conventional - NEW (2010/30/EU)          | 0.87        |
| Energy consumption per cycle forced air convection - NEW (2010/30/EU) | 0.78        |