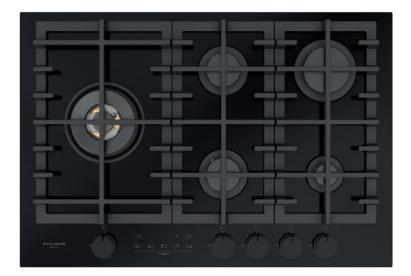

### GAS HOB 80 CM

Cera Black ceramic surface

#### PERFORMANCE

5 Burners including 1 left side wok of 4.0 kW End of cooking timer Keyboard safety Auto-off timer End of cooking beep

#### **FEATURES**

Glass ceramic surface High efficiency brass burners Electronic ignition Backlit HALO-LIGHT knobs Professional cast iron gridsl

# **FULGOR MILANO**

GAS HOB

|                                    | FCLH 755 G T WK BK |
|------------------------------------|--------------------|
| Туре                               | Gas Hob 76 cm      |
| Finishing                          | CeraBlack          |
| Surface                            | Ceramic            |
| GAS BURNERS PERFORMANCE            |                    |
| Front right                        | 1000 W             |
| Rear right                         | 3000 W             |
| Left                               | 4000 W             |
| Front center                       | 1750 W             |
| Rear center                        | 1750 W             |
| Front Left                         | -                  |
| Rear Left                          | -                  |
| CONTROLS - FEATURES                |                    |
| HALO VISION backlit knobs          | •                  |
| Built-in electronic ignition       | •                  |
| Gas safety                         | •                  |
| Timer / Display                    | •/•                |
| Cast iron grids / Brass burners n. | • / 5              |
| ACCESSORIES                        |                    |
| Wok adapter                        | •                  |
| Cord                               | •                  |
| Plug Type                          | Schuko             |
| DIMENSIONI                         |                    |
| Width mm                           | 760                |
| Height mm                          | 55                 |
| Depth mm                           | 520                |
| Cut-out ( W x D ) mm               | 650 x 490          |