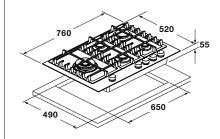

# **FULGOR MILANO**

GAS HOB

|                                    | FCLH 755 G T WK BK |
|------------------------------------|--------------------|
| Туре                               | Gas Hob 76 cm      |
| Finishing                          | CeraBlack          |
| Surface                            | Ceramic            |
| GAS BURNERS PERFORMANCE            |                    |
| Front right                        | 1000 W             |
| Rear right                         | 3000 W             |
| Left                               | 4000 W             |
| Front center                       | 1750 W             |
| Rear center                        | 1750 W             |
| Front Left                         | -                  |
| Rear Left                          | -                  |
| CONTROLS - FEATURES                |                    |
| HALO VISION backlit knobs          | •                  |
| Built-in electronic ignition       | •                  |
| Gas safety                         | •                  |
| Timer / Display                    | •/•                |
| Cast iron grids / Brass burners n. | • / 5              |
| ACCESSORIES                        |                    |
| Wok adapter                        | •                  |
| Cord                               | •                  |
| Plug Type                          | Schuko             |
| DIMENSIONI                         |                    |
| Width mm                           | 760                |
| Height mm                          | 55                 |
| Depth mm                           | 520                |
| Cut-out ( W x D ) mm               | 650 x 490          |