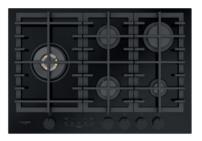

### GAS HOB 80 CM

Cera Black ceramic surface

#### PERFORMANCE

5 Burners including 1 left side wok of 4.0 kW End of cooking timer Keyboard safety Auto-off timer End of cooking beep

#### **FEATURES**

Glass ceramic surface High efficiency brass burners Electronic ignition Backlit HALO-LIGHT knobs Professional cast iron gridsl

# **FULGOR MILANO**

GAS HOB

|                                    | FCLH 755 G T WK BK |
|------------------------------------|--------------------|
| Туре                               | Gas Hob 76 cm      |
| Finishing                          | CeraBlack          |
| Surface                            | Ceramic            |
| GAS BURNERS PERFORMANCE            |                    |
| Front right                        | 1000 W             |
| Rear right                         | 3000 W             |
| Left                               | 4000 W             |
| Front center                       | 1750 W             |
| Rear center                        | 1750 W             |
| Front Left                         | -                  |
| Rear Left                          | -                  |
| CONTROLS - FEATURES                |                    |
| HALO VISION backlit knobs          | •                  |
| Built-in electronic ignition       | •                  |
| Gas safety                         | •                  |
| Timer / Display                    | •/•                |
| Cast iron grids / Brass burners n. | • / 5              |
| ACCESSORIES                        |                    |
| Wok adapter                        | •                  |
| Cord                               | •                  |
| Plug Type                          | Schuko             |
| DIMENSIONI                         |                    |
| Width mm                           | 760                |
| Height mm                          | 55                 |
| Depth mm                           | 520                |
| Cut-out ( W x D ) mm               | 650 x 490          |