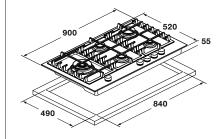

# **FULGOR MILANO**

GAS HOB

|                                    | FCLH 905 G T WK BK |
|------------------------------------|--------------------|
| Туре                               | Gas Hob 90 cm      |
| Finishing                          | CeraBlack          |
| Surface                            | Ceramic            |
| GAS BURNERS PERFORMANCE            |                    |
| Front right                        | 1000 W             |
| Rear right                         | 3000 W             |
| Left                               | 4000 W             |
| Front center                       | 1750 W             |
| Rear center                        | 1750 W             |
| Front Left                         | -                  |
| Rear Left                          | -                  |
| CONTROLS - FEATURES                |                    |
| HALO VISION backlit knobs          | •                  |
| Built-in electronic ignition       | •                  |
| Gas safety                         | •                  |
| Timer / Display                    | •/•                |
| Cast iron grids / Brass burners n. | • / 5              |
| ACCESSORIES                        |                    |
| Wok adapter                        | •                  |
| Cord                               | •                  |
| Plug Type                          | Schuko             |
| DIMENSIONI                         |                    |
| Width mm                           | 900                |
| Height mm                          | 55                 |
| Depth mm                           | 520                |
| Cut-out ( W x D ) mm               | 840 x 490          |