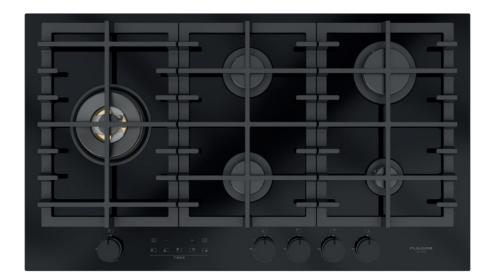

#### GAS HOB 90 CM

Cera Black ceramic surface

#### **PERFORMANCE**

5 Burners including 1 left side wok of 4.0 kW End of cooking timer Keyboard safety Auto-off timer End of cooking beep

### **FEATURES**

Glass ceramic surface High efficiency brass burners Electronic ignition Backlit HALO-LIGHT knobs Professional cast iron grates

## INCLUDED ACCESSORIES

Cast iron adapter for wok pans Power cord with plug

CERABLACK CERAMIC - GLASS FCLH 905 G T WK BK

fulgor-milano.com FULGOR MILANO