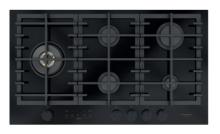

#### GAS HOB 90 CM

Cera Black ceramic surface

#### **PERFORMANCE**

5 Burners including 1 left side wok of 4.0 kW End of cooking timer Keyboard safety Auto-off timer End of cooking beep

### **FEATURES**

Glass ceramic surface High efficiency brass burners Electronic ignition Backlit HALO-LIGHT knobs Professional cast iron grates

## INCLUDED ACCESSORIES

Cast iron adapter for wok pans Power cord with plug

CERABLACK CERAMIC - GLASS FCLH 905 G T WK BK

fulgor-milano.com FULGOR MILANO