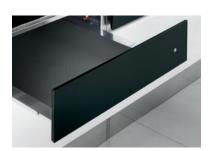

#### **WARMING DRAWER**

Obsidian black glass Push-To-Open system Front panel 15 cm high Total extraction

### **FEATURES**

Internal non-slip rubber mat Interior lighting Fan assisted Adjustable thermostat from 40° C to 70° C Timer Operation indicator Safe front

#### **MATCH WITH**

Appliances of CLUSTER CONCEPT line

OBSIDIAN BLACK GLASS FCLWD 150 BK

fulgor-milano.com FULGOR MILANO