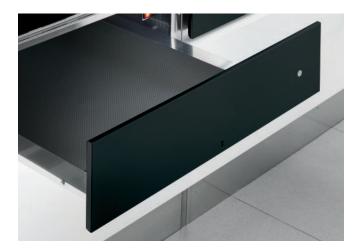

#### **WARMING DRAWER**

Obsidian black glass Push-To-Open system Front panel 15 cm high Total extraction

### **FEATURES**

Internal non-slip rubber mat Interior lighting Fan assisted Adjustable thermostat from 40° C to 70° C Timer Operation indicator Safe front

#### **MATCH WITH**

Appliances of CLUSTER CONCEPT line

OBSIDIAN BLACK GLASS FCLWD 150 BK

fulgor-milano.com FULGOR MILANO