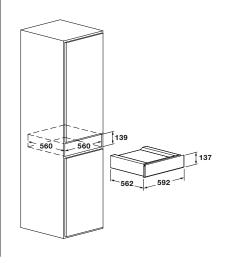

# **CLUSTER CONCEPT**

DRAWER

|                                | FCLWD 150 BK         |
|--------------------------------|----------------------|
| Туре                           | Warming drawer       |
| Finishing                      | Obsidian black glass |
| Inner surface                  | Non slip rubber mat  |
| Front opening                  | Push to Open         |
| PERFORMANCE                    |                      |
| Max temperature °C             | 70                   |
| Low temperatur slow cooking    | •                    |
| Leavening                      | •                    |
| Reaheat                        | •                    |
| CONTROLS                       |                      |
| On/Off buttons                 | •                    |
| Thermostat                     | •                    |
| Fan assisted                   | •                    |
| Functioning warning light      | •                    |
| SAFETY                         |                      |
| Cool front                     | •                    |
| POWER RATINGS                  |                      |
| Max absorbed power ( W )       | 400 W                |
| Tension and frequency ( V-Hz ) | 220 - 240 / 50 - 60  |
| Cord                           | •                    |
| Plug Type                      | Schuko               |
| DIMENSIONS                     |                      |
| Width mm                       | 592                  |
| Height mm                      | 137                  |
| Depth mm                       | 562                  |
| Cut-out (W x H x D) mm         | 560 x 139 x 560      |