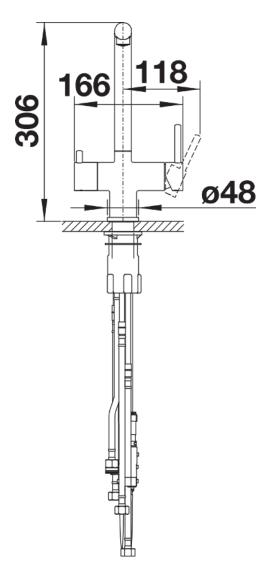

- Space-saving and practical: with the 3-in-1-tap no additional drilling is required for filtered water supply
- Surface finishes to perfectly match sinks and bowls
- Needs to be installed with a water filter system

## Colours



Special colours black matt

Available colours:

black matt

- 180° swivel spout for greater reach
- Ø 35 mm tap hole required
- Ceramic valve and disk cartridge
- Clear stream aerator
- Spray made of metal
- Nylon-sheathed spray hose
- Hose weight for reliable retraction
- Flexible connector pipes, 500 mm long and 3/8" nut
- Stabilisation plate to increase the stability of the tap when fitted in stainless steel sinks
- With non-return valve and thus guaranteed against reflux in accordance with EN 1717
- Filter system not included

## **Details**



Swivel range



Side view hand gear 2D



Side view