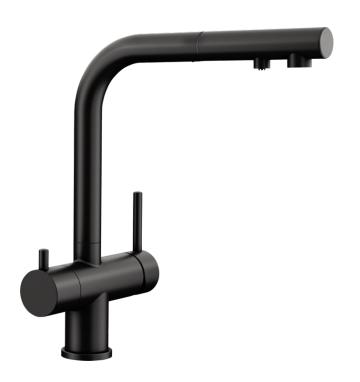

## Product information sheet FONTAS-S II Filter

Item no. 526672

**Benefits** 

- Comfortable 3-in-1-mixer tap: filtered and unfiltered water out of a pull-out hose
- Black matt surface finish to precisely match the surroundings
- Separate water circuit: cold and warm water lever on the right, filtered water lever on the left
- Extra spout for filtered water no mixture with mains water
- Space-saving and practical: with the 3-in-1-tap no additional drilling is required for filtered water supply
- Surface finishes to perfectly match sinks and bowls
- Needs to be installed with a water filter system

## Colours

Special colours black matt

Available colours:

black matt

- 180° swivel spout for greater reach
- Ø 35 mm tap hole required
- Ceramic valve and disk cartridge
- Clear stream aerator
- Spray made of metal
- Nylon-sheathed spray hose
- Hose weight for reliable retraction
- Flexible connector pipes, 500 mm long and 3/8" nut
- Stabilisation plate to increase the stability of the tap when fitted in stainless steel sinks
- With non-return valve and thus guaranteed against reflux in accordance with EN 1717
- Filter system not included