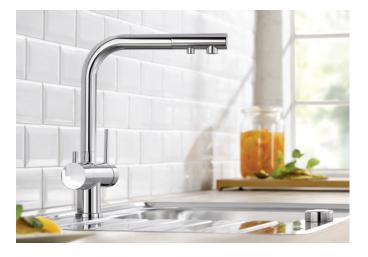

## Product information sheet FONTAS-S II Filter

Item no. 526672

**Benefits** 

- Comfortable 3-in-1-mixer tap: filtered and unfiltered water out of a pull-out hose
- Black matt surface finish to precisely match the surroundings
- Separate water circuit: cold and warm water lever on the right, filtered water lever on the left
- Extra spout for filtered water no mixture with mains water
- Space-saving and practical: with the 3-in-1-tap no additional drilling is required for filtered water supply
- Surface finishes to perfectly match sinks and bowls
- Needs to be installed with a water filter system

## Colours

Special colours black matt

Available colours:

black matt

- 180° swivel spout for greater reach
- Ø 35 mm tap hole required
- Ceramic valve and disk cartridge
- Clear stream aerator
- Spray made of metal
- Nylon-sheathed spray hose
- Hose weight for reliable retraction
- Flexible connector pipes, 500 mm long and 3/8" nut
- Stabilisation plate to increase the stability of the tap when fitted in stainless steel sinks
- With non-return valve and thus guaranteed against reflux in accordance with EN 1717
- Filter system not included