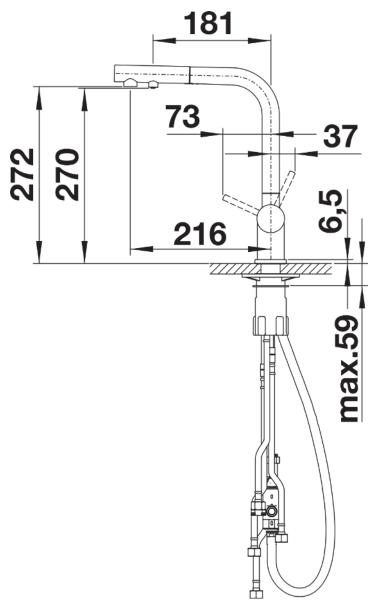

al: with the 3-in-1-tap no additional drilling is required for filtered water supply
- Surface finishes to perfectly match sinks and bowls
- Needs to be installed with a water filter system

## Colours



Special colours black matt

Available colours:

black matt

- 180° swivel spout for greater reach
- Ø 35 mm tap hole required
- Ceramic valve and disk cartridge
- Clear stream aerator
- Spray made of metal
- Nylon-sheathed spray hose
- Hose weight for reliable retraction
- Flexible connector pipes, 500 mm long and 3/8" nut
- Stabilisation plate to increase the stability of the tap when fitted in stainless steel sinks
- With non-return valve and thus guaranteed against reflux in accordance with EN 1717
- Filter system not included

## **Details**



Swivel range



Side view hand gear 2D



Side view