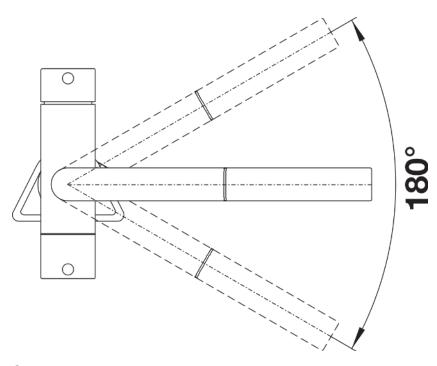

ith mains water
- Space-saving and practical: with the 3-in-1-tap no additional drilling is required for filtered water supply
- Surface finishes to perfectly match sinks and bowls
- Needs to be installed with a water filter system

## Colours



Special colours black matt

Available colours:

black matt

- 180° swivel spout for greater reach
- Ø 35 mm tap hole required
- Ceramic valve and disk cartridge
- Clear stream aerator
- Spray made of metal
- Nylon-sheathed spray hose
- Hose weight for reliable retraction
- Flexible connector pipes, 500 mm long and 3/8" nut
- Stabilisation plate to increase the stability of the tap when fitted in stainless steel sinks
- With non-return valve and thus guaranteed against reflux in accordance with EN 1717
- Filter system not included

## **Details**



Swivel range



Side view hand gear 2D



Side view