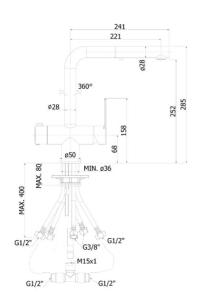

## ringo-west

- One-hole sink mixer with swivelling spout complete with:
- set of 5 stainless steel hoses
- 1/2"G x M15x1 / cm. 150 nylon hose with ecological weight
- One-hole sink mixer with swivelling spout complete with:
- set of 5 stainless steel hoses
- 1/2"G x M15x1 / cm. 150 nylon hose with ecological weight

## RIN 295.. -MET

- 3rd inlet for purified water
- with Dualjet (two-spray) metal pull out hand-shower
- 3rd inlet for purified water
- with Dualjet (two-spray) metal pull out hand-shower