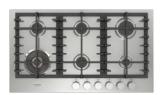

## Gas hob 90

**FPH 906 G WK X** 

- Electric ignition under the knob
- Fine satin-finish stainless steel finish
- Low Edge profile
- Burners with brass flame spreader
- Brass wok burner
- Professional cast iron grates
- Metal knobs with a stainless steel finish

## **Features**

This product, with a unique and exclusive design, features a stainless steel finish, metal knobs with a ring nut, and 6 brass burners with a flame spreader. Wok (4.0 kW). The provided cast iron continuous grates ensure maximum safety and comfort when moving the pans from one burner to another. Moreover, safety is ensured by a thermocouple system that stops accidental gas leaks. It comes with a cast iron wok adapter.