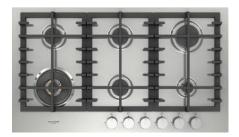

## Gas hob 90

**FPH 906 G WK X** 

- Electric ignition under the knob
- Fine satin-finish stainless steel finish
- Low Edge profile
- Burners with brass flame spreader
- Brass wok burner
- Professional cast iron grates
- Metal knobs with a stainless steel finish

## **Features**

This product, with a unique and exclusive design, features a stainless steel finish, metal knobs with a ring nut, and 6 brass burners with a flame spreader. Wok (4.0 kW). The provided cast iron continuous grates ensure maximum safety and comfort when moving the pans from one burner to another. Moreover, safety is ensured by a thermocouple system that stops accidental gas leaks. It comes with a cast iron wok adapter.