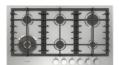

## Gas hob 90

**FPH 906 G WK X** 

- Electric ignition under the knob
- Fine satin-finish stainless steel finish
- Low Edge profile
- Burners with brass flame spreader
- Brass wok burner
- Professional cast iron grates
- Metal knobs with a stainless steel finish

## **Features**

This product, with a unique and exclusive design, features a stainless steel finish, metal knobs with a ring nut, and 6 brass burners with a flame spreader. Wok (4.0 kW). The provided cast iron continuous grates ensure maximum safety and comfort when moving the pans from one burner to another. Moreover, safety is ensured by a thermocouple system that stops accidental gas leaks. It comes with a cast iron wok adapter.