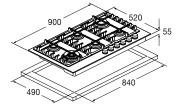

STAINLESS STEEL FPH 906 G WK X EAN 8019801032419

fulgor-milano.com **FULGOR** MILANO STEEL GAS HOBS

|                                        | FPH 906 G WK X          |
|----------------------------------------|-------------------------|
| Туре                                   | Gas hob 90              |
| Finish                                 | Stainless Steel         |
| GAS BURNER PERFORMANCE                 |                         |
| Front RH                               | 1000 W                  |
| Rear RH                                | 3000 W                  |
| LH wok                                 | -                       |
| Front LH                               | 4000 W                  |
| Rear LH                                | 1750 W                  |
| Centre                                 | -                       |
| Front centre                           | 1750 W                  |
| Rear centre                            | 1750 W                  |
| CONTROLS - FEATURES                    |                         |
| Knob regulation                        | •                       |
| Electric ignition under the knob       | •                       |
| Gas safety                             | •                       |
| Cast-iron grids / Burners - brass ring | • / 6                   |
| ACCESSORIES                            |                         |
| Wok adapter                            | •                       |
| POWER RATING                           |                         |
| Voltage / Frequency (V - Hz)           | 220 - 240 V; 50 - 60 Hz |
| Power cord                             | •                       |
| Plug                                   | Schuko                  |
| DIMENSIONS                             |                         |
| Dim. Product (W x H x D) mm            | 900 x 55 x 520          |
| Built-In Cut Out (W x D) mm            | 840 x 490               |