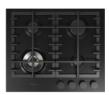

## Gas hob 60

FUH 604 G DWK MBK

- Electric ignition under the knob
- Matte Black Metal finish
- Matte black brass burners
- Professional cast iron grates
- Metal knobs Matte Black finish

## **Features**

This matte black enamelled product with a unique and exclusive design features metal knobs with a ring nut and 5 brass burners with a matte finish. Wok(4.0 kW) with DUAL regulation. The provided cast iron continuous grates ensure maximum safety and comfort when moving the pans from one burner to another.