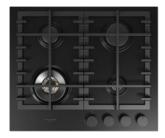

## Gas hob 60

FUH 604 G DWK MBK

- Electric ignition under the knob
- Matte Black Metal finish
- Matte black brass burners
- Professional cast iron grates
- Metal knobs Matte Black finish

## **Features**

This matte black enamelled product with a unique and exclusive design features metal knobs with a ring nut and 5 brass burners with a matte finish. Wok(4.0 kW) with DUAL regulation. The provided cast iron continuous grates ensure maximum safety and comfort when moving the pans from one burner to another.