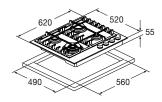

|                                           | FUH 604 G DWK MBK |
|-------------------------------------------|-------------------|
| Туре                                      | Gas hob 60        |
| Finish                                    | Matte Black Metal |
| GAS BURNER PERFORMANCE                    |                   |
| Front RH                                  | 1000 W            |
| Rear RH                                   | 3000 W            |
| LH                                        | -                 |
| Front LH                                  | 4000 W            |
| Rear LH                                   | 1750 W            |
| Centre                                    | -                 |
| Front centre                              | -                 |
| Rear centre                               | -                 |
| CONTROLS - FEATURES                       |                   |
| Knob regulation / type                    | • / Matte black   |
| Electric ignition under the knob          | •                 |
| Gas safety                                | •                 |
| Cast-iron racks / matte brass burners no. | • / 4             |
| ACCESSORIES                               |                   |
| Wok adapter                               | •                 |
| Power cord                                | •                 |
| Plug                                      | Schuko            |
| DIMENSIONS                                |                   |
| Width (mm)                                | 620               |
| Height (mm)                               | 55                |
| Depth (mm)                                | 520               |
| Built-In Cut Out (W x D) mm               | 560 x 490         |