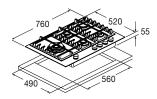

## GAS HOBS

MATTE BLACK STEEL GAS HOBS

|                                           | FUH 755 G DWK MBK                 |
|-------------------------------------------|-----------------------------------|
| Туре                                      | Gas hob 75                        |
| Finish                                    | Matte Black Metal                 |
| GAS BURNER PERFORMANCE                    |                                   |
| Front RH                                  | 1000 W                            |
| Rear RH                                   | 3000 W                            |
| LH                                        | 4000 W                            |
| Front LH                                  | -                                 |
| Rear LH                                   | -                                 |
| Centre                                    | -                                 |
| Front centre                              | 1750 W                            |
| Rear centre                               | 1750 W                            |
| CONTROLS - FEATURES                       |                                   |
| Knob regulation / type                    | <ul> <li>/ Matte black</li> </ul> |
| Electric ignition under the knob          | •                                 |
| Gas safety                                | •                                 |
| Cast-iron racks / matte brass burners no. | • / 5                             |
| ACCESSORIES                               |                                   |
| Wok adapter                               | •                                 |
| Power cord                                | •                                 |
| Plug                                      | Schuko                            |
| DIMENSIONS                                |                                   |
| Width (mm)                                | 760                               |
| Height (mm)                               | 55                                |
| Depth (mm)                                | 520                               |
| Built-In Cut Out (W x D) mm               | 560 x 490                         |