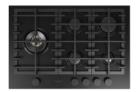

## Gas hob 75 Fuh 755 g dwk mbk

- Electric ignition under the knob
- Matte Black Metal finish
- Matte black brass burners
- Professional cast iron grates
- Metal knobs Matte Black finish

## Features

This matte black enamelled product with a unique and exclusive design features metal knobs with a ring nut and 5 brass burners with a matte finish. Wok(4.0 kW) with DUAL regulation. The provided cast iron continuous grates ensure maximum safety and comfort when moving the pans from one burner to another.

Moreover, safety is ensured by a thermocouple system that stops accidental gas leaks. It comes with a cast iron wok adapter.

MATTE BLACK METAL FUH 755 G DWK MBK EAN 8019801027538