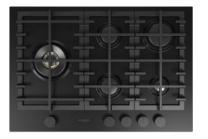

## Gas hob 75 Fuh 755 g dwk mbk

- Electric ignition under the knob
- Matte Black Metal finish
- Matte black brass burners
- Professional cast iron grates
- Metal knobs Matte Black finish

## Features

This matte black enamelled product with a unique and exclusive design features metal knobs with a ring nut and 5 brass burners with a matte finish. Wok(4.0 kW) with DUAL regulation. The provided cast iron continuous grates ensure maximum safety and comfort when moving the pans from one burner to another.

Moreover, safety is ensured by a thermocouple system that stops accidental gas leaks. It comes with a cast iron wok adapter.

MATTE BLACK METAL FUH 755 G DWK MBK EAN 8019801027538