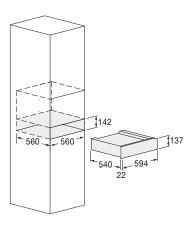

## Warming drawer 15

FWD 150 BK

- Black Glass finish
- 15 cm high front panel
- Push-to-open system
- Fully removable
- Ventilated
- Warm food function
- Defrosting
- Leavening
- Slow cooking up to 70 °C
- Dishes and coffee cups pre-heating

## **Features**

The drawer features internal ventilation, an adjustable thermostat (from 30 °C to 70 °C) and an operation indicator light. This appliance comes with a antislip rubber mat. Moreover, it can be combined with other products from the 45 cm and 60 cm range