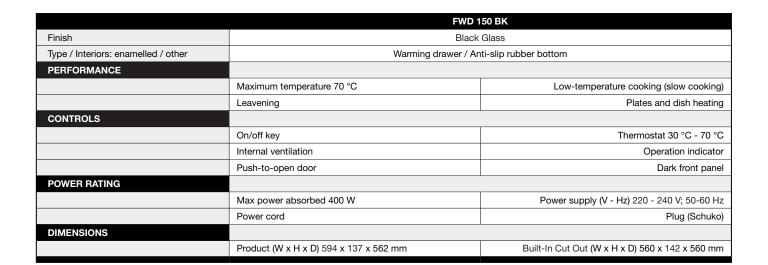

## Warming drawer 15

FWD 150 BK

- Black Glass finish
- 15 cm high front panel
- Push-to-open system
- Fully removable
- Ventilated
- Warm food function
- Defrosting
- Leavening
- Slow cooking up to 70 °C
- Dishes and coffee cups pre-heating

## **Features**

The drawer features internal ventilation, an adjustable thermostat (from 30 °C to 70 °C) and an operation indicator light. This appliance comes with a antislip rubber mat. Moreover, it can be combined with other products from the 45 cm and 60 cm range