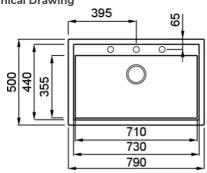

SINTESI 130

Technical Drawing

|  | 800 |  |  | 200 |
|--|-----|--|--|-----|
|--|-----|--|--|-----|

| 0                                   |                                                                                        |  |  |
|-------------------------------------|----------------------------------------------------------------------------------------|--|--|
| Description                         | 1-bowl sink *Available with coloured waste:<br>Black Matt, Light Gold, Stainless Steel |  |  |
| Model                               | SINTESI 130                                                                            |  |  |
| Base (mm)                           | 800                                                                                    |  |  |
| 0                                   | Inset<br>Flushmount                                                                    |  |  |
| Dimensions (mm)                     | 790 x 500                                                                              |  |  |
| Hole for built-in installation (mm) | 770 x 480 mm (Inset), as per drawing<br>(Flushmount)                                   |  |  |
| Bowl Depth (mm)                     | 200                                                                                    |  |  |
| 0                                   |                                                                                        |  |  |
| Packaging Dimension (kg)            | 870 x 575 x 300                                                                        |  |  |
| <b>0</b> (kg)                       | 0,150                                                                                  |  |  |
| 0                                   |                                                                                        |  |  |
| Packaging                           | Cardboard and polyethylene                                                             |  |  |