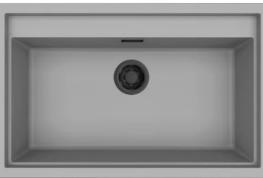

SINTESI 130

Technical Drawing

|  | 800 |  |  | 200 |
|--|-----|--|--|-----|
|--|-----|--|--|-----|

| 0                                   |                                                                                        |  |  |
|-------------------------------------|----------------------------------------------------------------------------------------|--|--|
| Description                         | 1-bowl sink *Available with coloured waste:<br>Black Matt, Light Gold, Stainless Steel |  |  |
| Model                               | SINTESI 130                                                                            |  |  |
| Base (mm)                           | 800                                                                                    |  |  |
| 0                                   | Inset<br>Flushmount                                                                    |  |  |
| Dimensions (mm)                     | 790 x 500                                                                              |  |  |
| Hole for built-in installation (mm) | 770 x 480 mm (Inset), as per drawing<br>(Flushmount)                                   |  |  |
| Bowl Depth (mm)                     | 200                                                                                    |  |  |
| 0                                   |                                                                                        |  |  |
| Packaging Dimension (kg)            | 870 x 575 x 300                                                                        |  |  |
| <b>0</b> (kg)                       | 0,150                                                                                  |  |  |
| 0                                   |                                                                                        |  |  |
| Packaging                           | Cardboard and polyethylene                                                             |  |  |