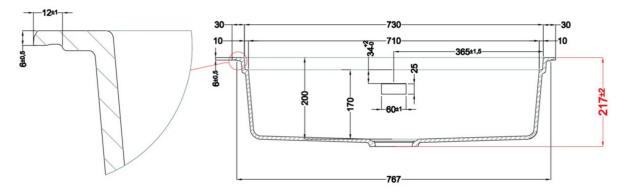

SINTESI 130

Technical Drawing

|  | 800 |  |  | 200 |
|--|-----|--|--|-----|
|--|-----|--|--|-----|

| 0                                   |                                                                                        |  |  |
|-------------------------------------|----------------------------------------------------------------------------------------|--|--|
| Description                         | 1-bowl sink *Available with coloured waste:<br>Black Matt, Light Gold, Stainless Steel |  |  |
| Model                               | SINTESI 130                                                                            |  |  |
| Base (mm)                           | 800                                                                                    |  |  |
| 0                                   | Inset<br>Flushmount                                                                    |  |  |
| Dimensions (mm)                     | 790 x 500                                                                              |  |  |
| Hole for built-in installation (mm) | 770 x 480 mm (Inset), as per drawing<br>(Flushmount)                                   |  |  |
| Bowl Depth (mm)                     | 200                                                                                    |  |  |
| 0                                   |                                                                                        |  |  |
| Packaging Dimension (kg)            | 870 x 575 x 300                                                                        |  |  |
| <b>0</b> (kg)                       | 0,150                                                                                  |  |  |
| 0                                   |                                                                                        |  |  |
| Packaging                           | Cardboard and polyethylene                                                             |  |  |

## SINTESI 130

general tolerances where not expressly communicated  $\pm 0.2\%$  rev.1 02.12.22