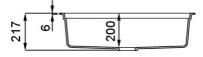

SINTESI 130

Technical Drawing

|  | 800 |  |  | 200 |
|--|-----|--|--|-----|
|--|-----|--|--|-----|

| 0                                   |                                                                                        |  |  |
|-------------------------------------|----------------------------------------------------------------------------------------|--|--|
| Description                         | 1-bowl sink *Available with coloured waste:<br>Black Matt, Light Gold, Stainless Steel |  |  |
| Model                               | SINTESI 130                                                                            |  |  |
| Base (mm)                           | 800                                                                                    |  |  |
| 0                                   | Inset<br>Flushmount                                                                    |  |  |
| Dimensions (mm)                     | 790 x 500                                                                              |  |  |
| Hole for built-in installation (mm) | 770 x 480 mm (Inset), as per drawing<br>(Flushmount)                                   |  |  |
| Bowl Depth (mm)                     | 200                                                                                    |  |  |
| 0                                   |                                                                                        |  |  |
| Packaging Dimension (kg)            | 870 x 575 x 300                                                                        |  |  |
| <b>0</b> (kg)                       | 0,150                                                                                  |  |  |
| 0                                   |                                                                                        |  |  |
| Packaging                           | Cardboard and polyethylene                                                             |  |  |