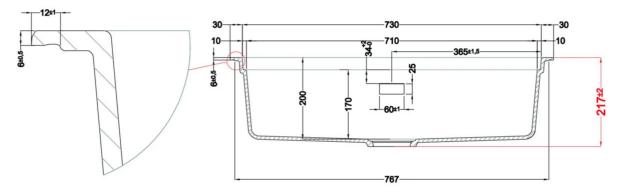

SINTESI 130

Technical Drawing

|  | 800 |  |  | 200 |
|--|-----|--|--|-----|
|--|-----|--|--|-----|

| 0                                   |                                                                                        |  |  |
|-------------------------------------|----------------------------------------------------------------------------------------|--|--|
| Description                         | 1-bowl sink *Available with coloured waste:<br>Black Matt, Light Gold, Stainless Steel |  |  |
| Model                               | SINTESI 130                                                                            |  |  |
| Base (mm)                           | 800                                                                                    |  |  |
| 0                                   | Inset<br>Flushmount                                                                    |  |  |
| Dimensions (mm)                     | 790 x 500                                                                              |  |  |
| Hole for built-in installation (mm) | 770 x 480 mm (Inset), as per drawing<br>(Flushmount)                                   |  |  |
| Bowl Depth (mm)                     | 200                                                                                    |  |  |
| 0                                   |                                                                                        |  |  |
| Packaging Dimension (kg)            | 870 x 575 x 300                                                                        |  |  |
| <b>0</b> (kg)                       | 0,150                                                                                  |  |  |
| 0                                   |                                                                                        |  |  |
| Packaging                           | Cardboard and polyethylene                                                             |  |  |

## SINTESI 130

general tolerances where not expressly communicated  $\pm 0.2\%$  rev.1 02.12.22