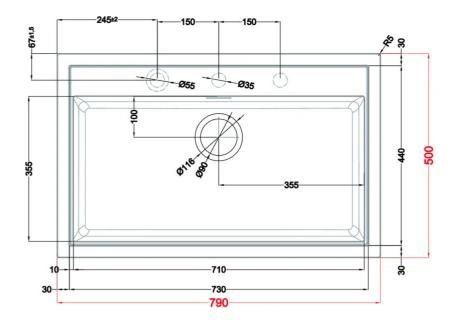

SINTESI 130

Technical Drawing

|  | 800 |  |  | 200 |
|--|-----|--|--|-----|
|--|-----|--|--|-----|

| 0                                   |                                                                                        |  |  |
|-------------------------------------|----------------------------------------------------------------------------------------|--|--|
| Description                         | 1-bowl sink *Available with coloured waste:<br>Black Matt, Light Gold, Stainless Steel |  |  |
| Model                               | SINTESI 130                                                                            |  |  |
| Base (mm)                           | 800                                                                                    |  |  |
| 0                                   | Inset<br>Flushmount                                                                    |  |  |
| Dimensions (mm)                     | 790 x 500                                                                              |  |  |
| Hole for built-in installation (mm) | 770 x 480 mm (Inset), as per drawing<br>(Flushmount)                                   |  |  |
| Bowl Depth (mm)                     | 200                                                                                    |  |  |
| 0                                   |                                                                                        |  |  |
| Packaging Dimension (kg)            | 870 x 575 x 300                                                                        |  |  |
| <b>0</b> (kg)                       | 0,150                                                                                  |  |  |
| 0                                   |                                                                                        |  |  |
| Packaging                           | Cardboard and polyethylene                                                             |  |  |

## SINTESI 130

general tolerances where not expressly communicated  $\pm 0.2\%$  rev.1 02.12.22