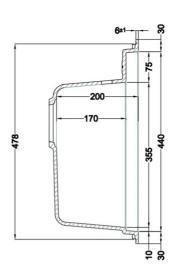

SINTESI 130

Technical Drawing

|  | 800 |  |  | 200 |
|--|-----|--|--|-----|
|--|-----|--|--|-----|

| 0                                   |                                                                                        |  |  |
|-------------------------------------|----------------------------------------------------------------------------------------|--|--|
| Description                         | 1-bowl sink *Available with coloured waste:<br>Black Matt, Light Gold, Stainless Steel |  |  |
| Model                               | SINTESI 130                                                                            |  |  |
| Base (mm)                           | 800                                                                                    |  |  |
| 0                                   | Inset<br>Flushmount                                                                    |  |  |
| Dimensions (mm)                     | 790 x 500                                                                              |  |  |
| Hole for built-in installation (mm) | 770 x 480 mm (Inset), as per drawing<br>(Flushmount)                                   |  |  |
| Bowl Depth (mm)                     | 200                                                                                    |  |  |
| 0                                   |                                                                                        |  |  |
| Packaging Dimension (kg)            | 870 x 575 x 300                                                                        |  |  |
| <b>0</b> (kg)                       | 0,150                                                                                  |  |  |
| 0                                   |                                                                                        |  |  |
| Packaging                           | Cardboard and polyethylene                                                             |  |  |