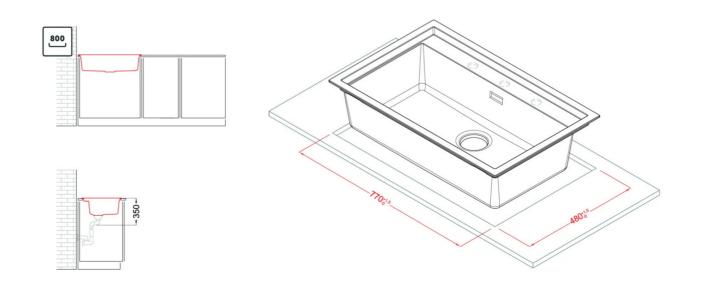

SINTESI 130

Technical Drawing

|  | 800 |  |  | 200 |
|--|-----|--|--|-----|
|--|-----|--|--|-----|

| 0                                   |                                                                                        |  |  |
|-------------------------------------|----------------------------------------------------------------------------------------|--|--|
| Description                         | 1-bowl sink *Available with coloured waste:<br>Black Matt, Light Gold, Stainless Steel |  |  |
| Model                               | SINTESI 130                                                                            |  |  |
| Base (mm)                           | 800                                                                                    |  |  |
| 0                                   | Inset<br>Flushmount                                                                    |  |  |
| Dimensions (mm)                     | 790 x 500                                                                              |  |  |
| Hole for built-in installation (mm) | 770 x 480 mm (Inset), as per drawing<br>(Flushmount)                                   |  |  |
| Bowl Depth (mm)                     | 200                                                                                    |  |  |
| 0                                   |                                                                                        |  |  |
| Packaging Dimension (kg)            | 870 x 575 x 300                                                                        |  |  |
| <b>0</b> (kg)                       | 0,150                                                                                  |  |  |
| 0                                   |                                                                                        |  |  |
| Packaging                           | Cardboard and polyethylene                                                             |  |  |

## SINTESI 130 FLUSHMOUNT

general tolerances where not expressly communicated  $\pm 0.2\%$  rev.1 02.12.22