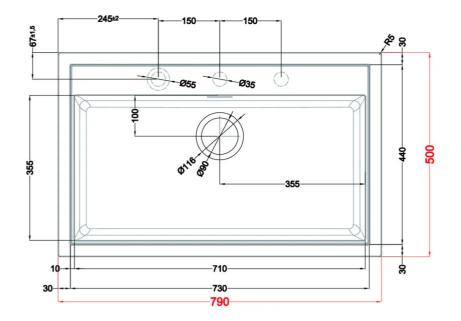

SINTESI 130

Technical Drawing

|  | 800 |  |  | 200 |
|--|-----|--|--|-----|
|--|-----|--|--|-----|

| 0                                   |                                                                                        |  |  |
|-------------------------------------|----------------------------------------------------------------------------------------|--|--|
| Description                         | 1-bowl sink *Available with coloured waste:<br>Black Matt, Light Gold, Stainless Steel |  |  |
| Model                               | SINTESI 130                                                                            |  |  |
| Base (mm)                           | 800                                                                                    |  |  |
| 0                                   | Inset<br>Flushmount                                                                    |  |  |
| Dimensions (mm)                     | 790 x 500                                                                              |  |  |
| Hole for built-in installation (mm) | 770 x 480 mm (Inset), as per drawing<br>(Flushmount)                                   |  |  |
| Bowl Depth (mm)                     | 200                                                                                    |  |  |
| 0                                   |                                                                                        |  |  |
| Packaging Dimension (kg)            | 870 x 575 x 300                                                                        |  |  |
| <b>0</b> (kg)                       | 0,150                                                                                  |  |  |
| 0                                   |                                                                                        |  |  |
| Packaging                           | Cardboard and polyethylene                                                             |  |  |

## SINTESI 130

general tolerances where not expressly communicated  $\pm 0.2\%$  rev.1 02.12.22