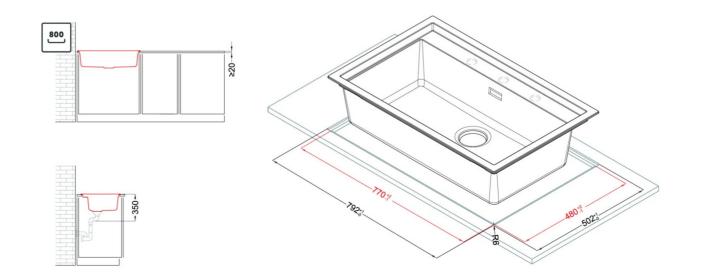

SINTESI 130

Technical Drawing

|  | 800 |  |  | 200 |
|--|-----|--|--|-----|
|--|-----|--|--|-----|

| 0                                   |                                                                                        |  |  |
|-------------------------------------|----------------------------------------------------------------------------------------|--|--|
| Description                         | 1-bowl sink *Available with coloured waste:<br>Black Matt, Light Gold, Stainless Steel |  |  |
| Model                               | SINTESI 130                                                                            |  |  |
| Base (mm)                           | 800                                                                                    |  |  |
| 0                                   | Inset<br>Flushmount                                                                    |  |  |
| Dimensions (mm)                     | 790 x 500                                                                              |  |  |
| Hole for built-in installation (mm) | 770 x 480 mm (Inset), as per drawing<br>(Flushmount)                                   |  |  |
| Bowl Depth (mm)                     | 200                                                                                    |  |  |
| 0                                   |                                                                                        |  |  |
| Packaging Dimension (kg)            | 870 x 575 x 300                                                                        |  |  |
| <b>0</b> (kg)                       | 0,150                                                                                  |  |  |
| 0                                   |                                                                                        |  |  |
| Packaging                           | Cardboard and polyethylene                                                             |  |  |

## SINTESI 130 FLUSHMOUNT

general tolerances where not expressly communicated  $\pm 0.2\%$  rev.1 02.12.22