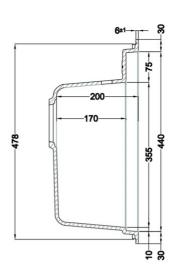

SINTESI 130

Technical Drawing

|  | 800 |  |  | 200 |
|--|-----|--|--|-----|
|--|-----|--|--|-----|

| 0                                   |                                                                                        |  |  |
|-------------------------------------|----------------------------------------------------------------------------------------|--|--|
| Description                         | 1-bowl sink *Available with coloured waste:<br>Black Matt, Light Gold, Stainless Steel |  |  |
| Model                               | SINTESI 130                                                                            |  |  |
| Base (mm)                           | 800                                                                                    |  |  |
| 0                                   | Inset<br>Flushmount                                                                    |  |  |
| Dimensions (mm)                     | 790 x 500                                                                              |  |  |
| Hole for built-in installation (mm) | 770 x 480 mm (Inset), as per drawing<br>(Flushmount)                                   |  |  |
| Bowl Depth (mm)                     | 200                                                                                    |  |  |
| 0                                   |                                                                                        |  |  |
| Packaging Dimension (kg)            | 870 x 575 x 300                                                                        |  |  |
| <b>0</b> (kg)                       | 0,150                                                                                  |  |  |
| 0                                   |                                                                                        |  |  |
| Packaging                           | Cardboard and polyethylene                                                             |  |  |

## SINTESI 130

general tolerances where not expressly communicated  $\pm 0.2\%$  rev.1 02.12.22