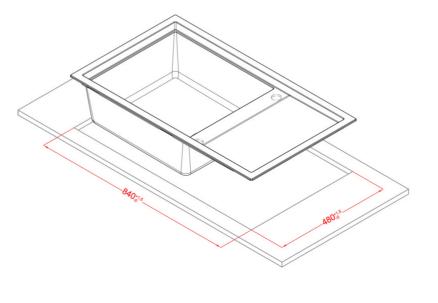

| 0                                   |                                                                                                                                                                                                                        |
|-------------------------------------|------------------------------------------------------------------------------------------------------------------------------------------------------------------------------------------------------------------------|
| Description                         | 1-bowl sink with drainer *Available with<br>coloured waste: Black Matt, Light Gold,<br>Stainless Steel                                                                                                                 |
| Model                               | SINTESI 410                                                                                                                                                                                                            |
| Base (mm)                           | If worktop height more than 35 mm base 600<br>    If worktop height less than 35 mm base 900<br>(Inset) - If worktop height more than 40 mm<br>base 600     If worktop height less than 40 mm<br>base 900 (Flushmount) |
| 0                                   | Inset<br>Flushmount                                                                                                                                                                                                    |
| Dimensions (mm)                     | 860 × 500                                                                                                                                                                                                              |
| Hole for built-in installation (mm) | 840 x 480 mm (Inset), as per drawing<br>(Flushmount)                                                                                                                                                                   |
| Bowl Depth (mm)                     | 200                                                                                                                                                                                                                    |
| 0                                   |                                                                                                                                                                                                                        |
| Packaging Dimension (kg)            | 940 x 575 x 300                                                                                                                                                                                                        |
| <b>0</b> (kg)                       | 0,162                                                                                                                                                                                                                  |
| 0                                   |                                                                                                                                                                                                                        |
| Packaging                           | Cardboard and polyethylene                                                                                                                                                                                             |

## SINTESI 410 FLUSHMOUNT

general tolerances where not expressly communicated  $\pm 0.2\%$  connection dimensions according to UNI EN 695