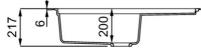

## SINTESI 410 FLUSHMOUNT

general tolerances where not expressly communicated  $\pm 0.2\%$  connection dimensions according to UNI EN 695

| 0                                   |                                                                                                                                                                                                                        |
|-------------------------------------|------------------------------------------------------------------------------------------------------------------------------------------------------------------------------------------------------------------------|
| Description                         | 1-bowl sink with drainer *Available with<br>coloured waste: Black Matt, Light Gold,<br>Stainless Steel                                                                                                                 |
| Model                               | SINTESI 410                                                                                                                                                                                                            |
| Base (mm)                           | If worktop height more than 35 mm base 600<br>    If worktop height less than 35 mm base 900<br>(Inset) - If worktop height more than 40 mm<br>base 600     If worktop height less than 40 mm<br>base 900 (Flushmount) |
| 0                                   | Inset<br>Flushmount                                                                                                                                                                                                    |
| Dimensions (mm)                     | 860 × 500                                                                                                                                                                                                              |
| Hole for built-in installation (mm) | 840 x 480 mm (Inset), as per drawing<br>(Flushmount)                                                                                                                                                                   |
| Bowl Depth (mm)                     | 200                                                                                                                                                                                                                    |
| 0                                   |                                                                                                                                                                                                                        |
| Packaging Dimension (kg)            | 940 x 575 x 300                                                                                                                                                                                                        |
| <b>0</b> (kg)                       | 0,162                                                                                                                                                                                                                  |
| 0                                   |                                                                                                                                                                                                                        |
| Packaging                           | Cardboard and polyethylene                                                                                                                                                                                             |