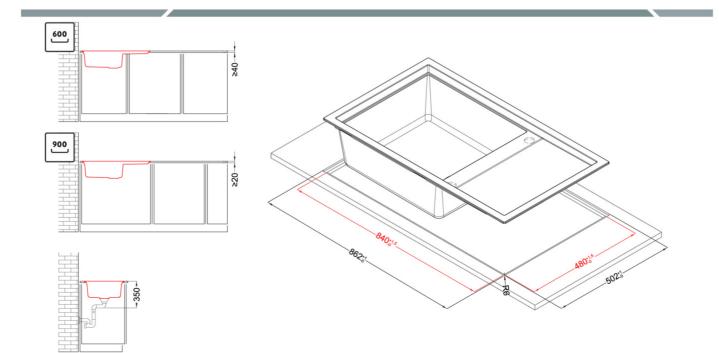

| 0                                   |                                                                                                                                                                                                                        |
|-------------------------------------|------------------------------------------------------------------------------------------------------------------------------------------------------------------------------------------------------------------------|
| Description                         | 1-bowl sink with drainer *Available with<br>coloured waste: Black Matt, Light Gold,<br>Stainless Steel                                                                                                                 |
| Model                               | SINTESI 410                                                                                                                                                                                                            |
| Base (mm)                           | If worktop height more than 35 mm base 600<br>    If worktop height less than 35 mm base 900<br>(Inset) - If worktop height more than 40 mm<br>base 600     If worktop height less than 40 mm<br>base 900 (Flushmount) |
| 0                                   | Inset<br>Flushmount                                                                                                                                                                                                    |
| Dimensions (mm)                     | 860 × 500                                                                                                                                                                                                              |
| Hole for built-in installation (mm) | 840 x 480 mm (Inset), as per drawing<br>(Flushmount)                                                                                                                                                                   |
| Bowl Depth (mm)                     | 200                                                                                                                                                                                                                    |
| 0                                   |                                                                                                                                                                                                                        |
| Packaging Dimension (kg)            | 940 x 575 x 300                                                                                                                                                                                                        |
| <b>0</b> (kg)                       | 0,162                                                                                                                                                                                                                  |
| 0                                   |                                                                                                                                                                                                                        |
| Packaging                           | Cardboard and polyethylene                                                                                                                                                                                             |

Technical Drawing

## **SINTESI 410**

general tolerances where not expressly communicated  $\pm 0.2\%$  connection dimensions according to UNI EN 695