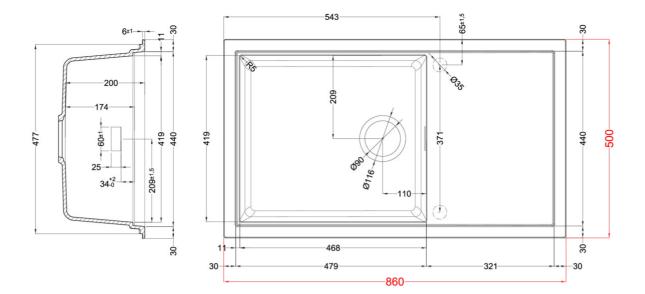

| 0                                   |                                                                                                                                                                                                                        |
|-------------------------------------|------------------------------------------------------------------------------------------------------------------------------------------------------------------------------------------------------------------------|
| Description                         | 1-bowl sink with drainer *Available with<br>coloured waste: Black Matt, Light Gold,<br>Stainless Steel                                                                                                                 |
| Model                               | SINTESI 410                                                                                                                                                                                                            |
| Base (mm)                           | If worktop height more than 35 mm base 600<br>    If worktop height less than 35 mm base 900<br>(Inset) - If worktop height more than 40 mm<br>base 600     If worktop height less than 40 mm<br>base 900 (Flushmount) |
| 0                                   | Inset<br>Flushmount                                                                                                                                                                                                    |
| Dimensions (mm)                     | 860 × 500                                                                                                                                                                                                              |
| Hole for built-in installation (mm) | 840 x 480 mm (Inset), as per drawing<br>(Flushmount)                                                                                                                                                                   |
| Bowl Depth (mm)                     | 200                                                                                                                                                                                                                    |
| 0                                   |                                                                                                                                                                                                                        |
| Packaging Dimension (kg)            | 940 x 575 x 300                                                                                                                                                                                                        |
| <b>0</b> (kg)                       | 0,162                                                                                                                                                                                                                  |
| 0                                   |                                                                                                                                                                                                                        |
| Packaging                           | Cardboard and polyethylene                                                                                                                                                                                             |

Technical Drawing

## **SINTESI 410**

general tolerances where not expressly communicated  $\pm 0.2\%$  connection dimensions according to UNI EN 695