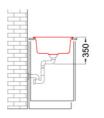

| 0                                   |                                                                                                                                                                                                                        |
|-------------------------------------|------------------------------------------------------------------------------------------------------------------------------------------------------------------------------------------------------------------------|
| Description                         | 1-bowl sink with drainer *Available with<br>coloured waste: Black Matt, Light Gold,<br>Stainless Steel                                                                                                                 |
| Model                               | SINTESI 410                                                                                                                                                                                                            |
| Base (mm)                           | If worktop height more than 35 mm base 600<br>    If worktop height less than 35 mm base 900<br>(Inset) - If worktop height more than 40 mm<br>base 600     If worktop height less than 40 mm<br>base 900 (Flushmount) |
| 0                                   | Inset<br>Flushmount                                                                                                                                                                                                    |
| Dimensions (mm)                     | 860 × 500                                                                                                                                                                                                              |
| Hole for built-in installation (mm) | 840 x 480 mm (Inset), as per drawing<br>(Flushmount)                                                                                                                                                                   |
| Bowl Depth (mm)                     | 200                                                                                                                                                                                                                    |
| 0                                   |                                                                                                                                                                                                                        |
| Packaging Dimension (kg)            | 940 x 575 x 300                                                                                                                                                                                                        |
| <b>0</b> (kg)                       | 0,162                                                                                                                                                                                                                  |
| 0                                   |                                                                                                                                                                                                                        |
| Packaging                           | Cardboard and polyethylene                                                                                                                                                                                             |