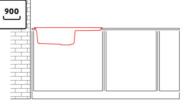

| 0                                   |                                                                                                                                                                                                                        |
|-------------------------------------|------------------------------------------------------------------------------------------------------------------------------------------------------------------------------------------------------------------------|
| Description                         | 1-bowl sink with drainer *Available with<br>coloured waste: Black Matt, Light Gold,<br>Stainless Steel                                                                                                                 |
| Model                               | SINTESI 410                                                                                                                                                                                                            |
| Base (mm)                           | If worktop height more than 35 mm base 600<br>    If worktop height less than 35 mm base 900<br>(Inset) - If worktop height more than 40 mm<br>base 600     If worktop height less than 40 mm<br>base 900 (Flushmount) |
| 0                                   | Inset<br>Flushmount                                                                                                                                                                                                    |
| Dimensions (mm)                     | 860 × 500                                                                                                                                                                                                              |
| Hole for built-in installation (mm) | 840 x 480 mm (Inset), as per drawing<br>(Flushmount)                                                                                                                                                                   |
| Bowl Depth (mm)                     | 200                                                                                                                                                                                                                    |
| 0                                   |                                                                                                                                                                                                                        |
| Packaging Dimension (kg)            | 940 x 575 x 300                                                                                                                                                                                                        |
| <b>0</b> (kg)                       | 0,162                                                                                                                                                                                                                  |
| 0                                   |                                                                                                                                                                                                                        |
| Packaging                           | Cardboard and polyethylene                                                                                                                                                                                             |