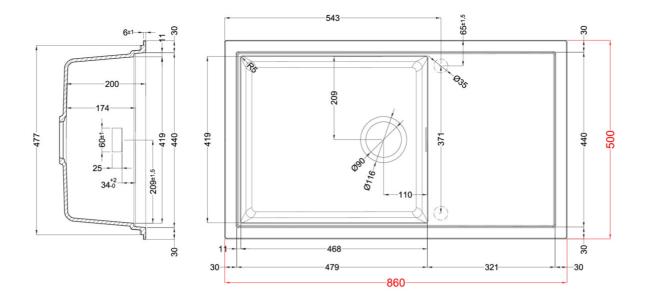

| 0                                   |                                                                                                                                                                                                                        |
|-------------------------------------|------------------------------------------------------------------------------------------------------------------------------------------------------------------------------------------------------------------------|
| Description                         | 1-bowl sink with drainer *Available with<br>coloured waste: Black Matt, Light Gold,<br>Stainless Steel                                                                                                                 |
| Model                               | SINTESI 410                                                                                                                                                                                                            |
| Base (mm)                           | If worktop height more than 35 mm base 600<br>    If worktop height less than 35 mm base 900<br>(Inset) - If worktop height more than 40 mm<br>base 600     If worktop height less than 40 mm<br>base 900 (Flushmount) |
| 0                                   | Inset<br>Flushmount                                                                                                                                                                                                    |
| Dimensions (mm)                     | 860 × 500                                                                                                                                                                                                              |
| Hole for built-in installation (mm) | 840 x 480 mm (Inset), as per drawing<br>(Flushmount)                                                                                                                                                                   |
| Bowl Depth (mm)                     | 200                                                                                                                                                                                                                    |
| 0                                   |                                                                                                                                                                                                                        |
| Packaging Dimension (kg)            | 940 x 575 x 300                                                                                                                                                                                                        |
| <b>0</b> (kg)                       | 0,162                                                                                                                                                                                                                  |
| 0                                   |                                                                                                                                                                                                                        |
| Packaging                           | Cardboard and polyethylene                                                                                                                                                                                             |

## **SINTESI 410**

general tolerances where not expressly communicated  $\pm 0.2\%$  connection dimensions according to UNI EN 695