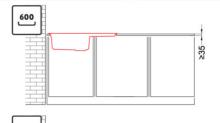

| 0                                   |                                                                                                                                                                                                                        |
|-------------------------------------|------------------------------------------------------------------------------------------------------------------------------------------------------------------------------------------------------------------------|
| Description                         | 1-bowl sink with drainer *Available with<br>coloured waste: Black Matt, Light Gold,<br>Stainless Steel                                                                                                                 |
| Model                               | SINTESI 410                                                                                                                                                                                                            |
| Base (mm)                           | If worktop height more than 35 mm base 600<br>    If worktop height less than 35 mm base 900<br>(Inset) - If worktop height more than 40 mm<br>base 600     If worktop height less than 40 mm<br>base 900 (Flushmount) |
| 0                                   | Inset<br>Flushmount                                                                                                                                                                                                    |
| Dimensions (mm)                     | 860 × 500                                                                                                                                                                                                              |
| Hole for built-in installation (mm) | 840 x 480 mm (Inset), as per drawing<br>(Flushmount)                                                                                                                                                                   |
| Bowl Depth (mm)                     | 200                                                                                                                                                                                                                    |
| 0                                   |                                                                                                                                                                                                                        |
| Packaging Dimension (kg)            | 940 x 575 x 300                                                                                                                                                                                                        |
| <b>0</b> (kg)                       | 0,162                                                                                                                                                                                                                  |
| 0                                   |                                                                                                                                                                                                                        |
| Packaging                           | Cardboard and polyethylene                                                                                                                                                                                             |