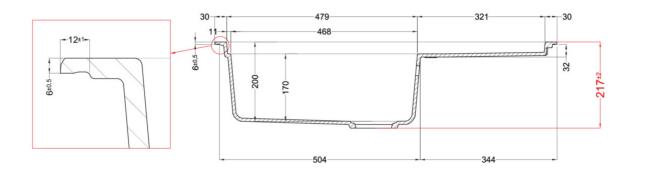

| 0                                   |                                                                                                                                                                                                                        |
|-------------------------------------|------------------------------------------------------------------------------------------------------------------------------------------------------------------------------------------------------------------------|
| Description                         | 1-bowl sink with drainer *Available with<br>coloured waste: Black Matt, Light Gold,<br>Stainless Steel                                                                                                                 |
| Model                               | SINTESI 410                                                                                                                                                                                                            |
| Base (mm)                           | If worktop height more than 35 mm base 600<br>    If worktop height less than 35 mm base 900<br>(Inset) - If worktop height more than 40 mm<br>base 600     If worktop height less than 40 mm<br>base 900 (Flushmount) |
| 0                                   | Inset<br>Flushmount                                                                                                                                                                                                    |
| Dimensions (mm)                     | 860 × 500                                                                                                                                                                                                              |
| Hole for built-in installation (mm) | 840 x 480 mm (Inset), as per drawing<br>(Flushmount)                                                                                                                                                                   |
| Bowl Depth (mm)                     | 200                                                                                                                                                                                                                    |
| 0                                   |                                                                                                                                                                                                                        |
| Packaging Dimension (kg)            | 940 x 575 x 300                                                                                                                                                                                                        |
| <b>0</b> (kg)                       | 0,162                                                                                                                                                                                                                  |
| 0                                   |                                                                                                                                                                                                                        |
| Packaging                           | Cardboard and polyethylene                                                                                                                                                                                             |

Technical Drawing

## SINTESI 410 FLUSHMOUNT

general tolerances where not expressly communicated  $\pm 0.2\%$  connection dimensions according to UNI EN 695