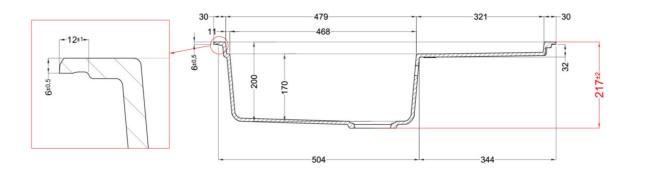

| 0                                   |                                                                                                                                                                                                                        |
|-------------------------------------|------------------------------------------------------------------------------------------------------------------------------------------------------------------------------------------------------------------------|
| Description                         | 1-bowl sink with drainer *Available with<br>coloured waste: Black Matt, Light Gold,<br>Stainless Steel                                                                                                                 |
| Model                               | SINTESI 410                                                                                                                                                                                                            |
| Base (mm)                           | If worktop height more than 35 mm base 600<br>    If worktop height less than 35 mm base 900<br>(Inset) - If worktop height more than 40 mm<br>base 600     If worktop height less than 40 mm<br>base 900 (Flushmount) |
| 0                                   | Inset<br>Flushmount                                                                                                                                                                                                    |
| Dimensions (mm)                     | 860 × 500                                                                                                                                                                                                              |
| Hole for built-in installation (mm) | 840 x 480 mm (Inset), as per drawing<br>(Flushmount)                                                                                                                                                                   |
| Bowl Depth (mm)                     | 200                                                                                                                                                                                                                    |
| 0                                   |                                                                                                                                                                                                                        |
| Packaging Dimension (kg)            | 940 x 575 x 300                                                                                                                                                                                                        |
| <b>0</b> (kg)                       | 0,162                                                                                                                                                                                                                  |
| 0                                   |                                                                                                                                                                                                                        |
| Packaging                           | Cardboard and polyethylene                                                                                                                                                                                             |

## **SINTESI 410**

general tolerances where not expressly communicated  $\pm 0.2\%$  connection dimensions according to UNI EN 695