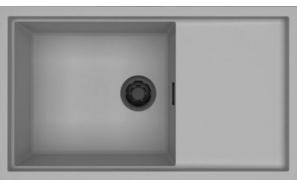

| 0                                   |                                                                                                                                                                                                                        |
|-------------------------------------|------------------------------------------------------------------------------------------------------------------------------------------------------------------------------------------------------------------------|
| Description                         | 1-bowl sink with drainer *Available with<br>coloured waste: Black Matt, Light Gold,<br>Stainless Steel                                                                                                                 |
| Model                               | SINTESI 410                                                                                                                                                                                                            |
| Base (mm)                           | If worktop height more than 35 mm base 600<br>    If worktop height less than 35 mm base 900<br>(Inset) - If worktop height more than 40 mm<br>base 600     If worktop height less than 40 mm<br>base 900 (Flushmount) |
| 0                                   | Inset<br>Flushmount                                                                                                                                                                                                    |
| Dimensions (mm)                     | 860 × 500                                                                                                                                                                                                              |
| Hole for built-in installation (mm) | 840 x 480 mm (Inset), as per drawing<br>(Flushmount)                                                                                                                                                                   |
| Bowl Depth (mm)                     | 200                                                                                                                                                                                                                    |
| 0                                   |                                                                                                                                                                                                                        |
| Packaging Dimension (kg)            | 940 x 575 x 300                                                                                                                                                                                                        |
| <b>0</b> (kg)                       | 0,162                                                                                                                                                                                                                  |
| 0                                   |                                                                                                                                                                                                                        |
| Packaging                           | Cardboard and polyethylene                                                                                                                                                                                             |