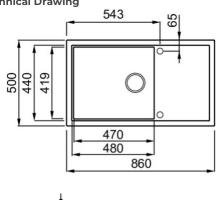

Technical Drawing

## **SINTESI 410**

general tolerances where not expressly communicated  $\pm 0.2\%$  connection dimensions according to UNI EN 695

| 0                                   |                                                                                                                                                                                                                        |
|-------------------------------------|------------------------------------------------------------------------------------------------------------------------------------------------------------------------------------------------------------------------|
| Description                         | 1-bowl sink with drainer *Available with<br>coloured waste: Black Matt, Light Gold,<br>Stainless Steel                                                                                                                 |
| Model                               | SINTESI 410                                                                                                                                                                                                            |
| Base (mm)                           | If worktop height more than 35 mm base 600<br>    If worktop height less than 35 mm base 900<br>(Inset) - If worktop height more than 40 mm<br>base 600     If worktop height less than 40 mm<br>base 900 (Flushmount) |
| 0                                   | Inset<br>Flushmount                                                                                                                                                                                                    |
| Dimensions (mm)                     | 860 × 500                                                                                                                                                                                                              |
| Hole for built-in installation (mm) | 840 x 480 mm (Inset), as per drawing<br>(Flushmount)                                                                                                                                                                   |
| Bowl Depth (mm)                     | 200                                                                                                                                                                                                                    |
| 0                                   |                                                                                                                                                                                                                        |
| Packaging Dimension (kg)            | 940 x 575 x 300                                                                                                                                                                                                        |
| <b>0</b> (kg)                       | 0,162                                                                                                                                                                                                                  |
| 0                                   |                                                                                                                                                                                                                        |
| Packaging                           | Cardboard and polyethylene                                                                                                                                                                                             |