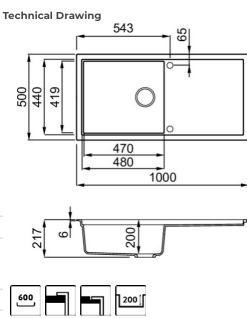

## SINTESI 480

| 0                                   |                                                                                                                                                                                                              |
|-------------------------------------|--------------------------------------------------------------------------------------------------------------------------------------------------------------------------------------------------------------|
| Description                         | 1-bowl sink with drainer *Available with coloured waste: Black Matt, Light Gold, Stainless Steel                                                                                                             |
| Model                               | SINTESI 480                                                                                                                                                                                                  |
| Base (mm)                           | If worktop height more than 35 mm base 600     If worktop height less than 35 mm base 1200 (Inset) - If worktop height more than 40 mm base 600     If worktop height less than 40 mm base 1200 (Flushmount) |
| 0                                   | Inset<br>Flushmount                                                                                                                                                                                          |
| Dimensions (mm)                     | 1000 x 500                                                                                                                                                                                                   |
| Hole for built-in installation (mm) | 980 x 480 mm (Inset), as per drawing (Flushmount)                                                                                                                                                            |
| Bowl Depth (mm)                     | 200                                                                                                                                                                                                          |
| 0                                   |                                                                                                                                                                                                              |
| Packaging Dimension (kg)            | 1080 x 575 x 300                                                                                                                                                                                             |
| <b>0</b> (kg)                       | 0,186                                                                                                                                                                                                        |
| 0                                   |                                                                                                                                                                                                              |
| Packaging                           | Cardboard and polyethylene                                                                                                                                                                                   |