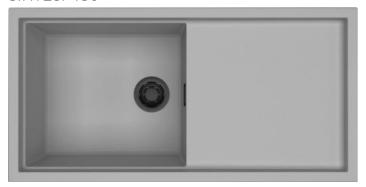

## SINTESI 480

| 0                                   |                                                                                                                                                                                                              |
|-------------------------------------|--------------------------------------------------------------------------------------------------------------------------------------------------------------------------------------------------------------|
| Description                         | 1-bowl sink with drainer *Available with coloured waste: Black Matt, Light Gold, Stainless Steel                                                                                                             |
| Model                               | SINTESI 480                                                                                                                                                                                                  |
| Base (mm)                           | If worktop height more than 35 mm base 600     If worktop height less than 35 mm base 1200 (Inset) - If worktop height more than 40 mm base 600     If worktop height less than 40 mm base 1200 (Flushmount) |
| 0                                   | Inset<br>Flushmount                                                                                                                                                                                          |
| Dimensions (mm)                     | 1000 x 500                                                                                                                                                                                                   |
| Hole for built-in installation (mm) | 980 x 480 mm (Inset), as per drawing (Flushmount)                                                                                                                                                            |
| Bowl Depth (mm)                     | 200                                                                                                                                                                                                          |
| 0                                   |                                                                                                                                                                                                              |
| Packaging Dimension (kg)            | 1080 x 575 x 300                                                                                                                                                                                             |
| <b>0</b> (kg)                       | 0,186                                                                                                                                                                                                        |
| 0                                   |                                                                                                                                                                                                              |
| Packaging                           | Cardboard and polyethylene                                                                                                                                                                                   |