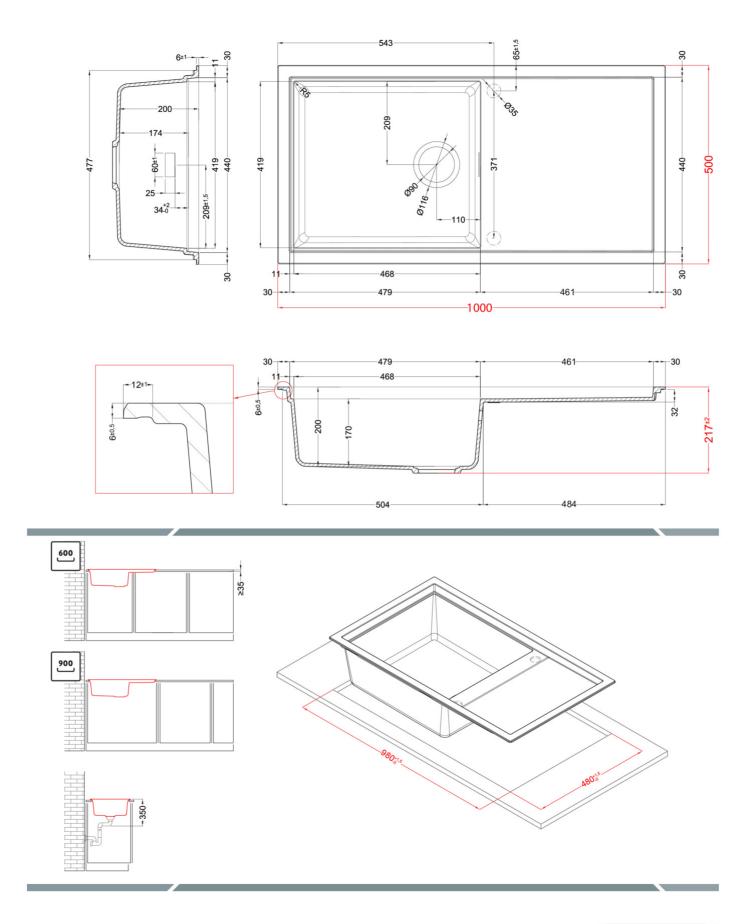

## SINTESI 480

| 0                                   |                                                                                                                                                                                                              |
|-------------------------------------|--------------------------------------------------------------------------------------------------------------------------------------------------------------------------------------------------------------|
| Description                         | 1-bowl sink with drainer *Available with coloured waste: Black Matt, Light Gold, Stainless Steel                                                                                                             |
| Model                               | SINTESI 480                                                                                                                                                                                                  |
| Base (mm)                           | If worktop height more than 35 mm base 600     If worktop height less than 35 mm base 1200 (Inset) - If worktop height more than 40 mm base 600     If worktop height less than 40 mm base 1200 (Flushmount) |
| 0                                   | Inset<br>Flushmount                                                                                                                                                                                          |
| Dimensions (mm)                     | 1000 x 500                                                                                                                                                                                                   |
| Hole for built-in installation (mm) | 980 x 480 mm (Inset), as per drawing (Flushmount)                                                                                                                                                            |
| Bowl Depth (mm)                     | 200                                                                                                                                                                                                          |
| 0                                   |                                                                                                                                                                                                              |
| Packaging Dimension (kg)            | 1080 x 575 x 300                                                                                                                                                                                             |
| <b>0</b> (kg)                       | 0,186                                                                                                                                                                                                        |
| 0                                   |                                                                                                                                                                                                              |
| Packaging                           | Cardboard and polyethylene                                                                                                                                                                                   |