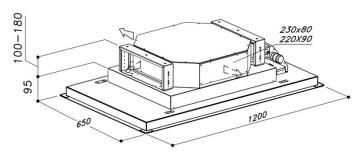

## Installation:

For the installation create a false ceiling with a niche of:

865mm x 515mm whose minimum height to be reached is 200 mm (SLT971 CM90 version)

1165mm x 615mm whose minimum height to be reached is 200 mm (SLT971 CM120 version)