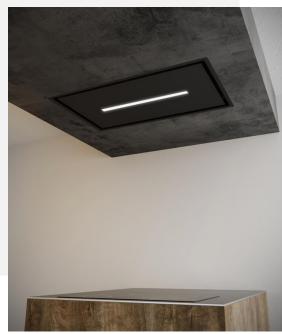

## Material:

Stainless steel AISI430 (SLT971 inox version)

White painted stainless steel and glass (SLT971 glass version)

## Finishing:

Stainless steel (SLT971 inox version)

White painted stainless steel and white glass panel (SLT971 glass version)

## Installation:

For the installation create a false ceiling with a niche of:

865mm x 515mm whose minimum height to be reached is 200 mm (SLT971 CM90 version)

1165mm x 615mm whose minimum height to be reached is 200 mm (SLT971 CM120 version)