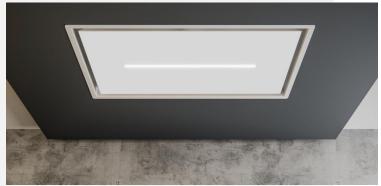

## Material:

Stainless steel AISI430 (SLT971 inox version)

White painted stainless steel and glass (SLT971 glass version)

## Finishing:

Stainless steel (SLT971 inox version)

White painted stainless steel and white glass panel (SLT971 glass version)

## Installation:

For the installation create a false ceiling with a niche of:

865mm x 515mm whose minimum height to be reached is 200 mm (SLT971 CM90 version)

1165mm x 615mm whose minimum height to be reached is 200 mm (SLT971 CM120 version)