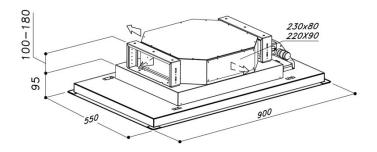

## Installation:

For the installation create a false ceiling with a niche of:

865mm x 515mm whose minimum height to be reached is 200 mm (SLT971 CM90 version)

1165mm x 615mm whose minimum height to be reached is 200 mm (SLT971 CM120 version)