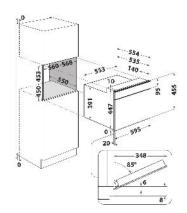

## **MP 676 BL H**

12NC: F166502

GTIN (EAN) code: 5054645665020

| MAIN FEATURES                         |             |
|---------------------------------------|-------------|
| Product group                         | Microwave   |
| Commercial code                       | MP 676 BL H |
| Main colour of product                | Black       |
| Type of micro-wave oven               | MW-Combi    |
| Construction type                     | Built-in    |
| Type of control                       | Electronic  |
| Type of control settings              | LCD         |
| Additional cooking method Grill       | Yes         |
| Crisp                                 | Yes         |
| Steam                                 | Yes         |
| Additional cooking method Fan cooking | Yes         |
| Clock                                 | Yes         |
| Automatic programmes                  | Yes         |
| Height of the product                 | 455         |
| Width of the product                  | 595         |
| Depth of the product                  | 560         |
| Minimum niche height                  | 450         |
| Minimum niche width                   | 556         |
| Niche depth                           | 550         |
| Net weight (kg)                       | 35          |
| Cavity capacity (l)                   | 40          |
| Turntable                             | Yes         |
| Turntable diameter (mm)               | 360         |
| Integrated Cleaning system            | No          |
|                                       |             |