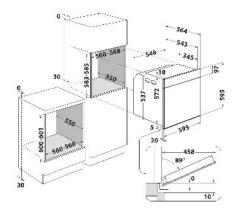

## SI5 851 C IX

12NC: F096796 GTIN (EAN) code: 5016108967966

| MAIN FEATURES                         |                  |
|---------------------------------------|------------------|
| Product group                         | Oven             |
| Commercial code                       | SI5 851 C IX     |
| Main colour of product                | Inox             |
| Construction type                     | Built-in         |
| Tune of control                       | Mechanical and   |
| Type of control                       | electronic       |
| Type of control settings              | -                |
| Are any hobs controls integrated?     | No               |
| Which kind of hobs can be controlled? | -                |
| Automatic programmes                  | Yes              |
| Current (A)                           | 13               |
| Voltage (V)                           | 220-240          |
| Frequency (Hz)                        | 50/60            |
| Length of Electrical Supply Cord (cm) | 90               |
| Plug type                             | No               |
| Depth with open door 90 degree (mm)   | -                |
| Height of the product                 | 595              |
| Width of the product                  | 595              |
| Depth of the product                  | 564              |
| Minimum niche height                  | 0                |
| Minimum niche width                   | 0                |
| Niche depth                           | 0                |
| Net weight (kg)                       | 36               |
| Usable volume (of cavity)             | 71               |
| Integrated Cleaning system            | Catalytic partia |
| Grids of the cavity                   | 1                |
| Trays                                 | 2                |