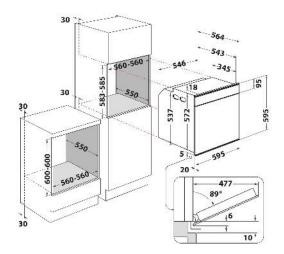

# **W6 OM4 4S1 H BSS**

12NC: 859991577560

GTIN (EAN) code: 8003437835261

SENSING THE DIFFERENCE

| Commercial codeW6 OM4 451 H BSSMain colour of productBlack SteelConstruction typeBuilt-inType of controlElectronicType of control settings-Are any hobs controls integrated?NoWhich kind of hobs can be controlled?-Automatic programmesYesCurrent (A)16Voltage (V)220-240Frequency (Hz)50/60Length of Electrical Supply Cord (cm)90Plug typeNoDepth with open door 90 degree (mm)-Height of the product595Width of the product595Depth of the product564Minimum niche height0Minimum niche width0Nich depth0Minimum niche width0Net weight (kg)40.5Usable volume (of cavity)73Integrated Cleaning systemHydrolyticGrids of the cavity2                                                                                                                                                                                                                                                                                                                                                                                                                                                                                                                                                                                                                                                                                                                                                                                                                                                                                                                                                                                                                                                                                                                                                                                                                                                                                                                                                                                                                                                                                        | MAIN FEATURES                         |                  |
|--------------------------------------------------------------------------------------------------------------------------------------------------------------------------------------------------------------------------------------------------------------------------------------------------------------------------------------------------------------------------------------------------------------------------------------------------------------------------------------------------------------------------------------------------------------------------------------------------------------------------------------------------------------------------------------------------------------------------------------------------------------------------------------------------------------------------------------------------------------------------------------------------------------------------------------------------------------------------------------------------------------------------------------------------------------------------------------------------------------------------------------------------------------------------------------------------------------------------------------------------------------------------------------------------------------------------------------------------------------------------------------------------------------------------------------------------------------------------------------------------------------------------------------------------------------------------------------------------------------------------------------------------------------------------------------------------------------------------------------------------------------------------------------------------------------------------------------------------------------------------------------------------------------------------------------------------------------------------------------------------------------------------------------------------------------------------------------------------------------------------------|---------------------------------------|------------------|
| Main colour of product         Black Steel           Construction type         Built-in           Type of control         Electronic           Type of control settings         -           Are any hobs controls integrated?         No           Which kind of hobs can be controlled?         -           Automatic programmes         Yes           Current (A)         16           Voltage (V)         220-240           Frequency (Hz)         50/60           Length of Electrical Supply Cord (cm)         90           Plug type         No           Depth with open door 90 degree (mm)         -           Height of the product         595           Width of the product         595           Depth of the product         564           Minimum niche height         0           Minimum niche width         0           Niche depth         0           Niche depth         0           Usable volume (of cavity)         73           Integrated Cleaning system         Hydrolytic           Grids of the cavity         2                                                                                                                                                                                                                                                                                                                                                                                                                                                                                                                                                                                                                                                                                                                                                                                                                                                                                                                                                                                                                                                                                | Product group                         | Oven             |
| Construction type         Built-in           Type of control         Electronic           Type of control settings         -           Are any hobs controls integrated?         No           Which kind of hobs can be controlled?         -           Automatic programmes         Yes           Current (A)         16           Voltage (V)         220-240           Frequency (Hz)         50/60           Length of Electrical Supply Cord (cm)         90           Plug type         No           Depth with open door 90 degree (mm)         -           Height of the product         595           Width of the product         595           Width of the product         564           Minimum niche height         0           Minimum niche width         0           Niche depth         0           Niche depth         0           Net weight (kg)         40.5           Usable volume (of cavity)         73           Integrated Cleaning system         Hydrolytic           Grids of the cavity         2                                                                                                                                                                                                                                                                                                                                                                                                                                                                                                                                                                                                                                                                                                                                                                                                                                                                                                                                                                                                                                                                                              | Commercial code                       | W6 OM4 4S1 H BSS |
| Type of control         Electronic           Type of control settings         -           Are any hobs controls integrated?         No           Which kind of hobs can be controlled?         -           Automatic programmes         Yes           Current (A)         16           Voltage (V)         220-240           Frequency (Hz)         50/60           Length of Electrical Supply Cord (cm)         90           Plug type         No           Depth with open door 90 degree (mm)         -           Height of the product         595           Width of the product         595           Depth of the product         564           Minimum niche height         0           Minimum niche width         0           Niche depth         0           Niche depth </td <td>Main colour of product</td> <td>Black Steel</td>                                                                                                                                                                                                                                                                                                                                                                                                                                                                                                                                                                                                                                                                                                                                                                                                                                                                                                                                                 | Main colour of product                | Black Steel      |
| Type of control settings                                                                                                                                                                                                                                                                                                                                                                                                                                                                                                                                                                                                                                                                                                                                                                                                                                                                                                                                                                                                                                                                                                                                                                                                                                                                                                                                                                                                                                                                                                                                                                                                                                                                                                                                                                                                                                                                                                                                                                                                                                                                                                       | Construction type                     | Built-in         |
| Are any hobs controls integrated?  Are any hobs controls integrated?  Automatic programmes  Current (A)  Voltage (V)  Frequency (Hz)  Length of Electrical Supply Cord (cm)  Pug type  No  Depth with open door 90 degree (mm)  Height of the product  Sp5  Width of the | Type of control                       | Electronic       |
| Which kind of hobs can be controlled?  Automatic programmes Yes  Current (A) 16  Voltage (V) 220-240  Frequency (Hz) 150/60  Length of Electrical Supply Cord (cm) 90  Plug type No  Depth with open door 90 degree (mm) - Height of the product 595  Width of the product 595  Width of the product 595  Depth of the product 596  Minimum niche height 0  Minimum niche width 0  Niche depth 0  Net weight (kg) 40.5  Usable volume (of cavity) 73  Integrated Cleaning system Hydrolytic Grids of the cavity                                                                                                                                                                                                                                                                                                                                                                                                                                                                                                                                                                                                                                                                                                                                                                                                                                                                                                                                                                                                                                                                                                                                                                                                                                                                                                                                                                                                                                                                                                                                                                                                                | Type of control settings              | -                |
| Automatic programmes         Yes           Current (A)         16           Voltage (V)         220-240           Frequency (Hz)         50/60           Length of Electrical Supply Cord (cm)         90           Plug type         No           Depth with open door 90 degree (mm)         -           Height of the product         595           Width of the product         564           Minimum niche height         0           Minimum niche width         0           Niche depth         0           Net weight (kg)         40.5           Usable volume (of cavity)         73           Integrated Cleaning system         Hydrolytic           Grids of the cavity         2                                                                                                                                                                                                                                                                                                                                                                                                                                                                                                                                                                                                                                                                                                                                                                                                                                                                                                                                                                                                                                                                                                                                                                                                                                                                                                                                                                                                                                 | Are any hobs controls integrated?     | No               |
| Current (A)         16           Voltage (V)         220-240           Frequency (Hz)         50/60           Length of Electrical Supply Cord (cm)         90           Plug type         No           Depth with open door 90 degree (mm)         -           Height of the product         595           Width of the product         595           Depth of the product         564           Minimum niche height         0           Minimum niche width         0           Niche depth         0           Net weight (kg)         40.5           Usable volume (of cavity)         73           Integrated Cleaning system         Hydrolytic           Grids of the cavity         2                                                                                                                                                                                                                                                                                                                                                                                                                                                                                                                                                                                                                                                                                                                                                                                                                                                                                                                                                                                                                                                                                                                                                                                                                                                                                                                                                                                                                                 | Which kind of hobs can be controlled? | -                |
| Voltage (V)         220-240           Frequency (Hz)         50/60           Length of Electrical Supply Cord (cm)         90           Plug type         No           Depth with open door 90 degree (mm)         -           Height of the product         595           Width of the product         595           Depth of the product         564           Minimum niche height         0           Minimum niche width         0           Niche depth         0           Net weight (kg)         40.5           Usable volume (of cavity)         73           Integrated Cleaning system         Hydrolytic           Grids of the cavity         2                                                                                                                                                                                                                                                                                                                                                                                                                                                                                                                                                                                                                                                                                                                                                                                                                                                                                                                                                                                                                                                                                                                                                                                                                                                                                                                                                                                                                                                                  | Automatic programmes                  | Yes              |
| Frequency (Hz)  Length of Electrical Supply Cord (cm)  Plug type  Depth with open door 90 degree (mm)  Height of the product  Width of the product  Seps  Depth of the product  Minimum niche height  Minimum niche width  No  No  No  No  No  Seps  Seps  Seps  Deth of the product  Seps  Depth of the product  No  Minimum niche width  No  No  No  No  No  No  No  No  No  N                                                                                                                                                                                                                                                                                                                                                                                                                                                                                                                                                                                                                                                                                                                                                                                                                                                                                                                                                                                                                                                                                                                                                                                                                                                                                                                                                                                                                                                                                                                                                                                                                                                                                                                                               | Current (A)                           | 16               |
| Length of Electrical Supply Cord (cm)  Plug type  No  Depth with open door 90 degree (mm)  Height of the product  Width of the product  Seps  Depth of the product  Minimum niche height  Minimum niche width  No  Niche depth  No  Net weight (kg)  Usable volume (of cavity)  Integrated Cleaning system  Plug type  No  No  No  No  No  No  No  No  No  N                                                                                                                                                                                                                                                                                                                                                                                                                                                                                                                                                                                                                                                                                                                                                                                                                                                                                                                                                                                                                                                                                                                                                                                                                                                                                                                                                                                                                                                                                                                                                                                                                                                                                                                                                                   | Voltage (V)                           | 220-240          |
| Plug type Depth with open door 90 degree (mm)                                                                                                                                                                                                                                                                                                                                                                                                                                                                                                                                                                                                                                                                                                                                                                                                                                                                                                                                                                                                                                                                                                                                                                                                                                                                                                                                                                                                                                                                                                                                                                                                                                                                                                                                                                                                                                                                                                                                                                                                                                                                                  | Frequency (Hz)                        | 50/60            |
| Depth with open door 90 degree (mm)  Height of the product  Width of the product  Depth of the product  Minimum niche height  Minimum niche width  Niche depth  Net weight (kg)  Usable volume (of cavity)  Integrated Cleaning system  Grids of the cavity                                                                                                                                                                                                                                                                                                                                                                                                                                                                                                                                                                                                                                                                                                                                                                                                                                                                                                                                                                                                                                                                                                                                                                                                                                                                                                                                                                                                                                                                                                                                                                                                                                                                                                                                                                                                                                                                    | Length of Electrical Supply Cord (cm) | 90               |
| Height of the product 595 Width of the product 595 Depth of the product 564 Minimum niche height 0 Minimum niche width 0 Niche depth 0 Net weight (kg) 40.5 Usable volume (of cavity) 73 Integrated Cleaning system Hydrolytic Grids of the cavity 2                                                                                                                                                                                                                                                                                                                                                                                                                                                                                                                                                                                                                                                                                                                                                                                                                                                                                                                                                                                                                                                                                                                                                                                                                                                                                                                                                                                                                                                                                                                                                                                                                                                                                                                                                                                                                                                                           | Plug type                             | No               |
| Width of the product 595 Depth of the product 564 Minimum niche height 0 Minimum niche width 0 Niche depth 0 Net weight (kg) 40.5 Usable volume (of cavity) 73 Integrated Cleaning system Hydrolytic Grids of the cavity 2                                                                                                                                                                                                                                                                                                                                                                                                                                                                                                                                                                                                                                                                                                                                                                                                                                                                                                                                                                                                                                                                                                                                                                                                                                                                                                                                                                                                                                                                                                                                                                                                                                                                                                                                                                                                                                                                                                     | Depth with open door 90 degree (mm)   | -                |
| Depth of the product 564  Minimum niche height 0  Minimum niche width 0  Niche depth 0  Net weight (kg) 40.5  Usable volume (of cavity) 73  Integrated Cleaning system Hydrolytic  Grids of the cavity 2                                                                                                                                                                                                                                                                                                                                                                                                                                                                                                                                                                                                                                                                                                                                                                                                                                                                                                                                                                                                                                                                                                                                                                                                                                                                                                                                                                                                                                                                                                                                                                                                                                                                                                                                                                                                                                                                                                                       | Height of the product                 | 595              |
| Minimum niche height  Minimum niche width  O  Niche depth  Net weight (kg)  Usable volume (of cavity)  Integrated Cleaning system  Grids of the cavity  2                                                                                                                                                                                                                                                                                                                                                                                                                                                                                                                                                                                                                                                                                                                                                                                                                                                                                                                                                                                                                                                                                                                                                                                                                                                                                                                                                                                                                                                                                                                                                                                                                                                                                                                                                                                                                                                                                                                                                                      | Width of the product                  | 595              |
| Minimum niche width 0 Niche depth 0 Net weight (kg) 40.5 Usable volume (of cavity) 73 Integrated Cleaning system Hydrolytic Grids of the cavity 2                                                                                                                                                                                                                                                                                                                                                                                                                                                                                                                                                                                                                                                                                                                                                                                                                                                                                                                                                                                                                                                                                                                                                                                                                                                                                                                                                                                                                                                                                                                                                                                                                                                                                                                                                                                                                                                                                                                                                                              | Depth of the product                  | 564              |
| Niche depth 0  Net weight (kg) 40.5  Usable volume (of cavity) 73  Integrated Cleaning system Hydrolytic  Grids of the cavity 2                                                                                                                                                                                                                                                                                                                                                                                                                                                                                                                                                                                                                                                                                                                                                                                                                                                                                                                                                                                                                                                                                                                                                                                                                                                                                                                                                                                                                                                                                                                                                                                                                                                                                                                                                                                                                                                                                                                                                                                                | Minimum niche height                  | 0                |
| Net weight (kg) 40.5 Usable volume (of cavity) 73 Integrated Cleaning system Hydrolytic Grids of the cavity 2                                                                                                                                                                                                                                                                                                                                                                                                                                                                                                                                                                                                                                                                                                                                                                                                                                                                                                                                                                                                                                                                                                                                                                                                                                                                                                                                                                                                                                                                                                                                                                                                                                                                                                                                                                                                                                                                                                                                                                                                                  | Minimum niche width                   | 0                |
| Usable volume (of cavity) 73 Integrated Cleaning system Hydrolytic Grids of the cavity 2                                                                                                                                                                                                                                                                                                                                                                                                                                                                                                                                                                                                                                                                                                                                                                                                                                                                                                                                                                                                                                                                                                                                                                                                                                                                                                                                                                                                                                                                                                                                                                                                                                                                                                                                                                                                                                                                                                                                                                                                                                       | Niche depth                           | 0                |
| Integrated Cleaning system Hydrolytic Grids of the cavity 2                                                                                                                                                                                                                                                                                                                                                                                                                                                                                                                                                                                                                                                                                                                                                                                                                                                                                                                                                                                                                                                                                                                                                                                                                                                                                                                                                                                                                                                                                                                                                                                                                                                                                                                                                                                                                                                                                                                                                                                                                                                                    | Net weight (kg)                       | 40.5             |
| Grids of the cavity 2                                                                                                                                                                                                                                                                                                                                                                                                                                                                                                                                                                                                                                                                                                                                                                                                                                                                                                                                                                                                                                                                                                                                                                                                                                                                                                                                                                                                                                                                                                                                                                                                                                                                                                                                                                                                                                                                                                                                                                                                                                                                                                          | Usable volume (of cavity)             | 73               |
| ·                                                                                                                                                                                                                                                                                                                                                                                                                                                                                                                                                                                                                                                                                                                                                                                                                                                                                                                                                                                                                                                                                                                                                                                                                                                                                                                                                                                                                                                                                                                                                                                                                                                                                                                                                                                                                                                                                                                                                                                                                                                                                                                              | Integrated Cleaning system            | Hydrolytic       |
| Trays 2                                                                                                                                                                                                                                                                                                                                                                                                                                                                                                                                                                                                                                                                                                                                                                                                                                                                                                                                                                                                                                                                                                                                                                                                                                                                                                                                                                                                                                                                                                                                                                                                                                                                                                                                                                                                                                                                                                                                                                                                                                                                                                                        | Grids of the cavity                   | 2                |
|                                                                                                                                                                                                                                                                                                                                                                                                                                                                                                                                                                                                                                                                                                                                                                                                                                                                                                                                                                                                                                                                                                                                                                                                                                                                                                                                                                                                                                                                                                                                                                                                                                                                                                                                                                                                                                                                                                                                                                                                                                                                                                                                | Trays                                 | 2                |