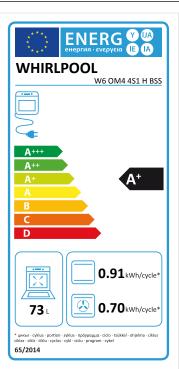

| PERFORMANCES                                                          |             |
|-----------------------------------------------------------------------|-------------|
| Energy input                                                          | Electric    |
| Type of energy of the cavity                                          | Electricity |
| Energy efficiency class - NEW (2010/30/EU)                            | A+          |
| Energy consumption per cycle conventional - NEW (2010/30/EU)          | 0.91        |
| Energy consumption per cycle forced air convection - NEW (2010/30/EU) | 0.70        |