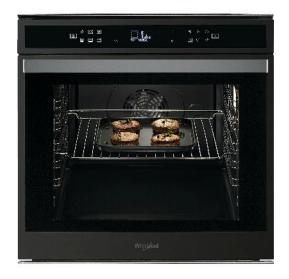

## Whirlpool built in electric oven: self cleaning - W6 OM4 4S1 H BSS

This Whirlpool built in Oven features: smart Clean technology, that provides a self cleaning cycle that ensures ideal cleaning results, at the touch of a button. Advanced electric technology allowing you to cook dishes saving energy. Halogen lamp allowing a more energy-efficient performance. Exclusive 6th SENSE technology, that allows you to pick among a variety of pre-programmed recipes, and your oven will automatically adjust cooking, temperature and time settings, to ensure perfect results. Oven door with soft-close design, for increased ease of use.

## **Smart clean**

Effortless, eco-friendly cleaning. The innovative SmartClean technology cleans your oven thoroughly and efficiently in just 30 minutes, without the use of detergents. Simply add 200cc of water to the oven cavity, run the SmartClean cycle, then wipe with a dry cloth.