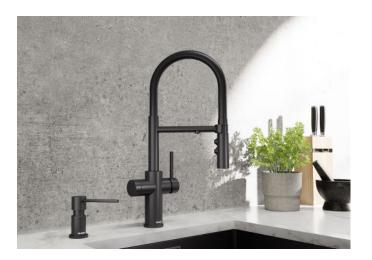

## Product information sheet CATRIS-S Flexo Filter

Item no. 526707

**Benefits** 

- Better-tasting water directly out of the tap without compromising in design
- Black matt surface finish to precisely match the surroundings
- 3-in-1 mixer tap in semi-professional design for cold, warm and filtered water
- Separate lever controls: cold and warm water right, filtered water left
- Dual spray with integrated flow stop: easy switch from aerated stream to powerful rinse spray
- Unrestricted choice of filtration system according to your region and personal filtration demands tap works with all common filtration systems

## Scope of supply

- 360° swivel spout for greater reach
- Ø 35 mm tap hole required
- Ceramic valve and disk cartridge
- Patented jet regulator for markedly reduced scaling
- Spray made of plastic
- Magnetized handspray holder for ease of use
- Black hose made of silicone
- Flexible connector pipes, 700 mm long and 3/4" nut
- Stabilisation plate to increase the stability of the tap when fitted in stainless steel sinks
- With non-return valve and thus guaranteed against reflux in accordance with EN 1717
- Filter system not included