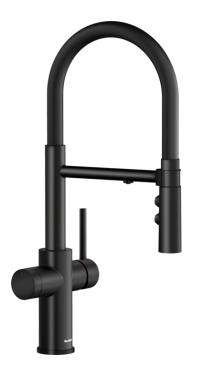

## Product information sheet CATRIS-S Flexo Filter

Item no. 526707

**Benefits** 

- Better-tasting water directly out of the tap without compromising in design
- Black matt surface finish to precisely match the surroundings
- 3-in-1 mixer tap in semi-professional design for cold, warm and filtered water
- Separate lever controls: cold and warm water right, filtered water left
- Dual spray with integrated flow stop: easy switch from aerated stream to powerful rinse spray
- Unrestricted choice of filtration system according to your region and personal filtration demands tap works with all common filtration systems

## Scope of supply

- 360° swivel spout for greater reach
- Ø 35 mm tap hole required
- Ceramic valve and disk cartridge
- Patented jet regulator for markedly reduced scaling
- Spray made of plastic
- Magnetized handspray holder for ease of use
- Black hose made of silicone
- Flexible connector pipes, 700 mm long and 3/4" nut
- Stabilisation plate to increase the stability of the tap when fitted in stainless steel sinks
- With non-return valve and thus guaranteed against reflux in accordance with EN 1717
- Filter system not included