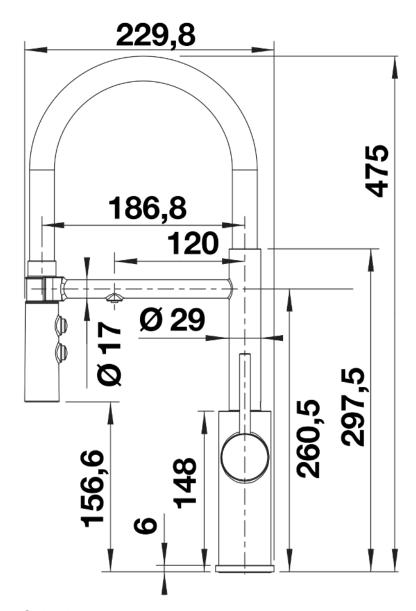

Available colours:

black matt

## Scope of supply

- 360° swivel spout for greater reach
- Ø 35 mm tap hole required
- Ceramic valve and disk cartridge
- Patented jet regulator for markedly reduced scaling
- Spray made of plastic
- Magnetized handspray holder for ease of use
- Black hose made of silicone
- Flexible connector pipes, 700 mm long and 3/4" nut
- Stabilisation plate to increase the stability of the tap when fitted in stainless steel sinks
- With non-return valve and thus guaranteed against reflux in accordance with EN 1717
- Filter system not included

| $\overline{}$ |      |                  |     |
|---------------|------|------------------|-----|
| 1             | not. | 21               | ıc  |
|               |      | $\boldsymbol{-}$ | 1.5 |



Side view hand gear 2D



Side view