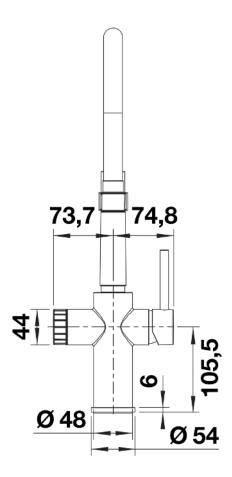

| $\overline{}$ |      |                  |     |
|---------------|------|------------------|-----|
| 1             | not. | 21               | ıc  |
|               |      | $\boldsymbol{-}$ | 1.5 |

Side view hand gear 2D