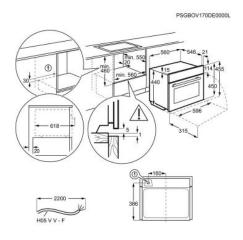

# **KVLBE08T**

| <b>Product Specification</b> |                                               |
|------------------------------|-----------------------------------------------|
| Installation type            | Built_In                                      |
| Product Typology             | BI_Oven_Electric                              |
| Product Classification       | Performance                                   |
| Туре                         | Compact                                       |
| Installation                 | BI                                            |
| Size, cm                     | 46x60                                         |
| Oven Energy                  | Electrical                                    |
| Cooking                      | Microwave/Multifunction                       |
| Cleaning main oven           | Clean Enamel                                  |
| Cleaning second oven         | No                                            |
| N° of cavities               | 1                                             |
| Design family                | Electrolux 100                                |
| Main colour                  | Matt Black                                    |
| Control Panel material       | Glass With Decor Trim                         |
| Door type                    | 4 Glasses, Brand Logo on Glass, KR<br>Graphic |
| Handle Variant Name          | Metal                                         |
| Door type second oven        | No                                            |
| Door hinges                  | Drop Down Screwed                             |
| Drawer                       | No                                            |
| Control lamps                | No                                            |
| Hob control                  | No                                            |
| Hob control - Left Front     | No                                            |
| Hob control - Left Rear      | No                                            |
| Hob control - Right Front    | No                                            |
|                              |                                               |