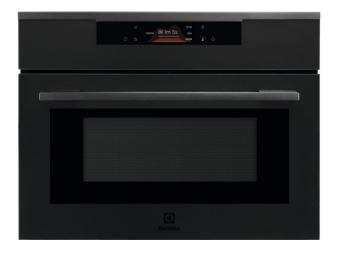

## **KVLBE08T**

#### Delicious meals cooked up to 40% faster

The 800 CombiQuick® cuts down the time it takes to prepare food. Chicken is for example cooked up to 40% faster in this compact appliance by combining a hot air fan, multifunction oven programme and microwave mode, compared to conventional hot air ovens. Letting you create delicious meals in reduced time.

# Intuitive and functional all at your reach. EXCite Touch Display

With the EXCite Touch Display you can easily adjust your ovens temperature and timings, whether baking muffins or cooking salmon. Giving you the technology you need, and the assistance you want, to cook the mouth-watering dishes you love.

# **KVLBE08T**

| <b>Product Specification</b> |                                               |
|------------------------------|-----------------------------------------------|
| Installation type            | Built_In                                      |
| Product Typology             | BI_Oven_Electric                              |
| Product Classification       | Performance                                   |
| Туре                         | Compact                                       |
| Installation                 | BI                                            |
| Size, cm                     | 46x60                                         |
| Oven Energy                  | Electrical                                    |
| Cooking                      | Microwave/Multifunction                       |
| Cleaning main oven           | Clean Enamel                                  |
| Cleaning second oven         | No                                            |
| N° of cavities               | 1                                             |
| Design family                | Electrolux 100                                |
| Main colour                  | Matt Black                                    |
| Control Panel material       | Glass With Decor Trim                         |
| Door type                    | 4 Glasses, Brand Logo on Glass, KR<br>Graphic |
| Handle Variant Name          | Metal                                         |
| Door type second oven        | No                                            |
| Door hinges                  | Drop Down Screwed                             |
| Drawer                       | No                                            |
| Control lamps                | No                                            |
| Hob control                  | No                                            |
| Hob control - Left Front     | No                                            |
| Hob control - Left Rear      | No                                            |
| Hob control - Right Front    | No                                            |
|                              |                                               |